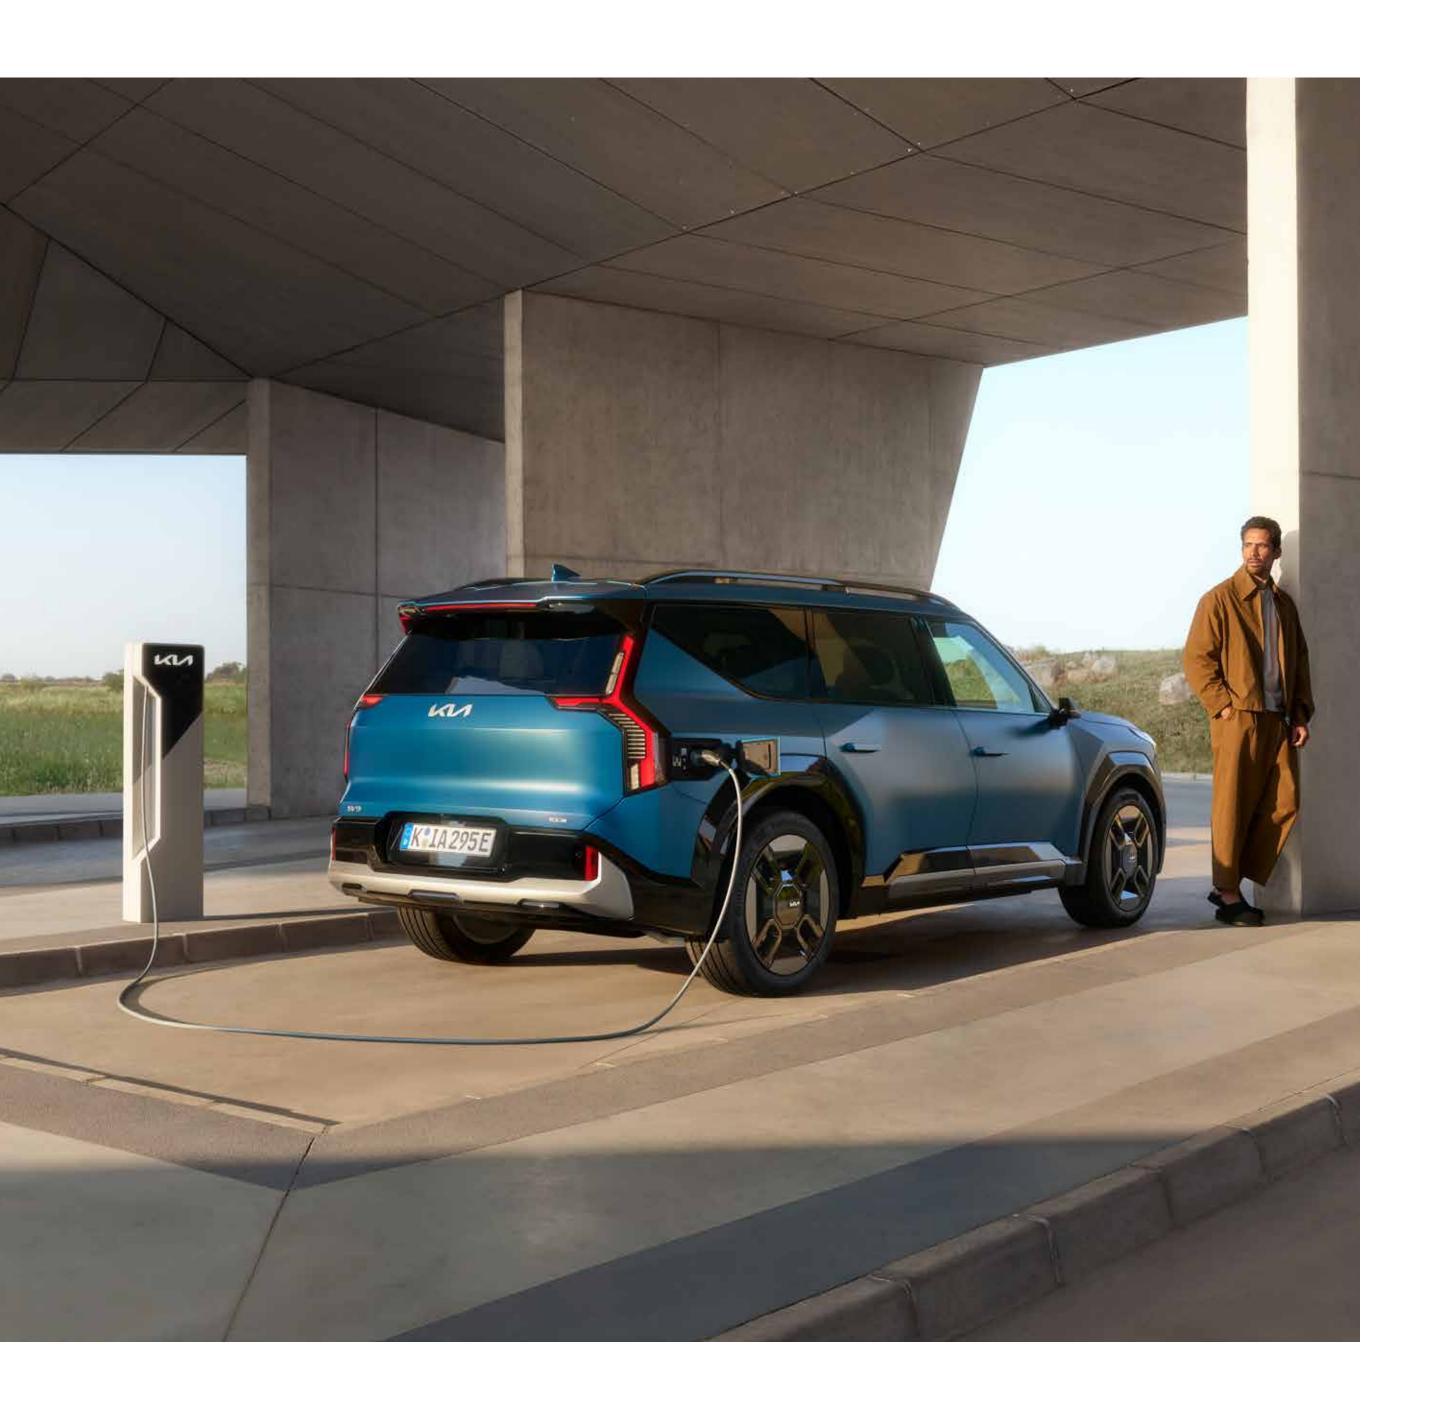

# Seamless, speedy charging.

#### Go further. Do more.

Ultra-fast charging to recover up to 249 km in 15 minutes<sup>1</sup> and a high-voltage, large-capacity battery to keep you powered up for an even longer range of up to 563 km.<sup>2</sup>

### Smart charging technology.

With the V2L (Vehicle-to-Load) function, you can charge items like laptops and camping equipment with a maximum power of 3.8 kW via your EV9.

Sustainability