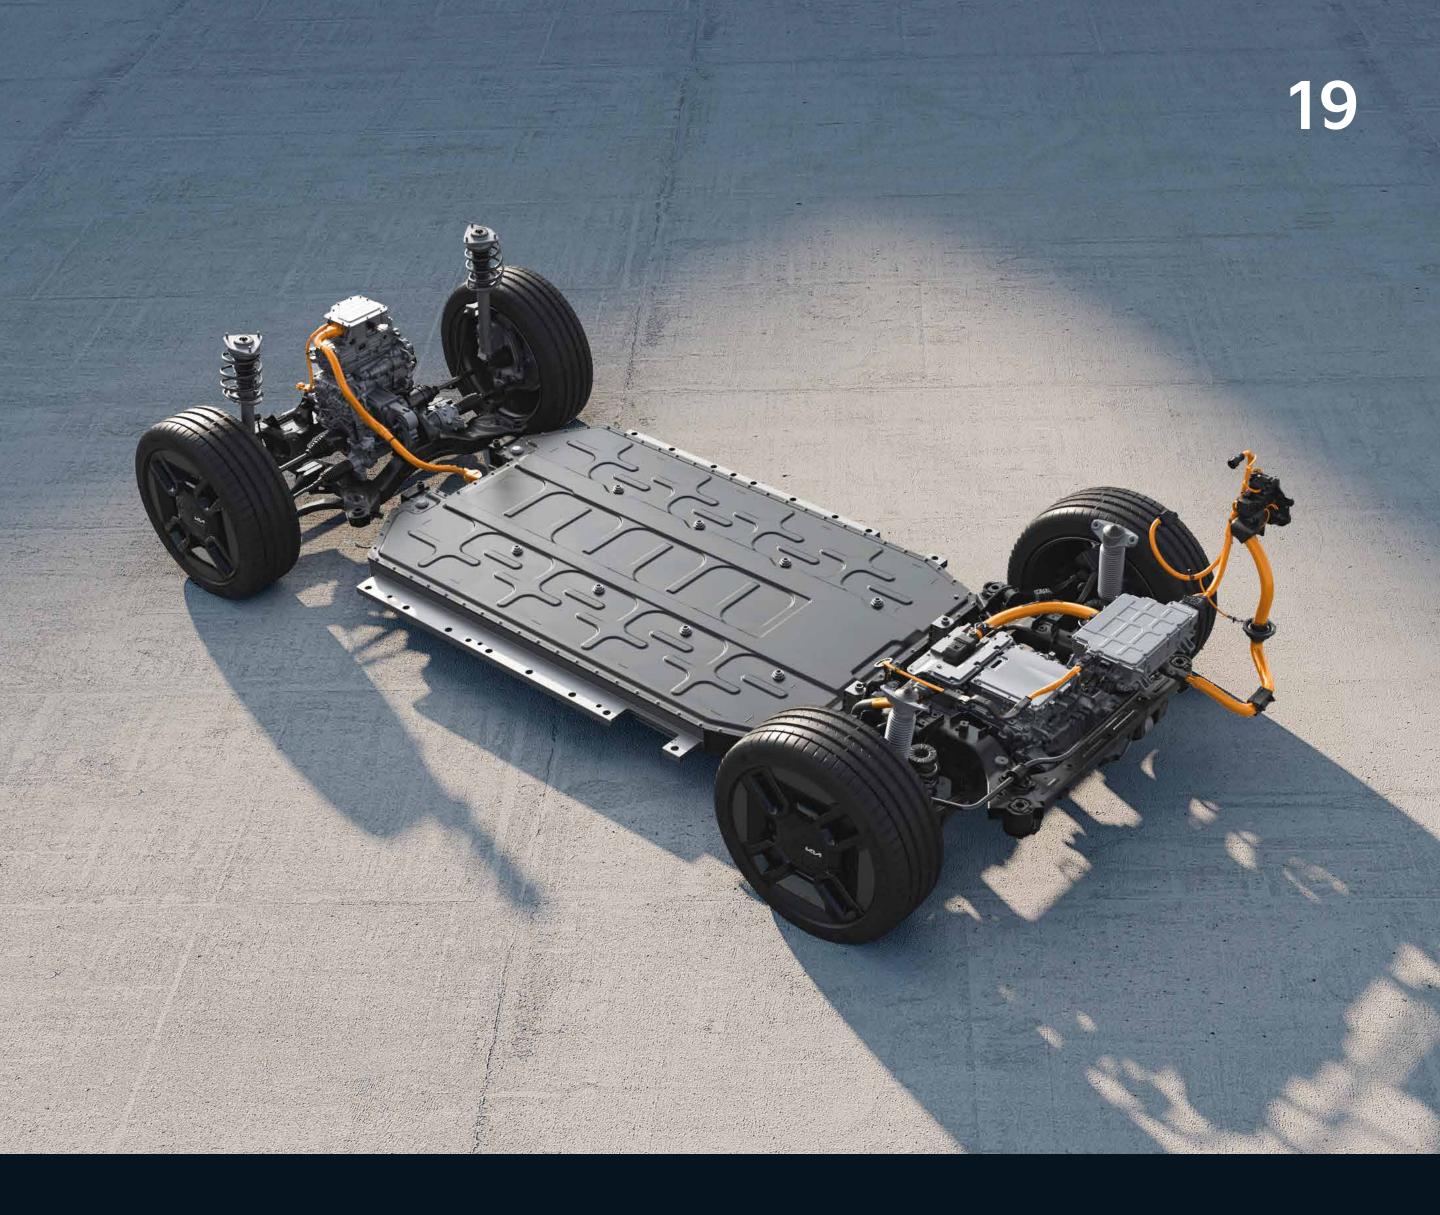

# Technology that moves you.

The long wheelbase of the Electric Global Modular Platform (E-GMP) provides a comfortable cabin for up to 7 people. The E-GMP delivers authentic performance and impressive range, with a stable EV performance, quiet drive, and a towing capacity of up to 2,500 kg from the all-wheel-drive powertrain.