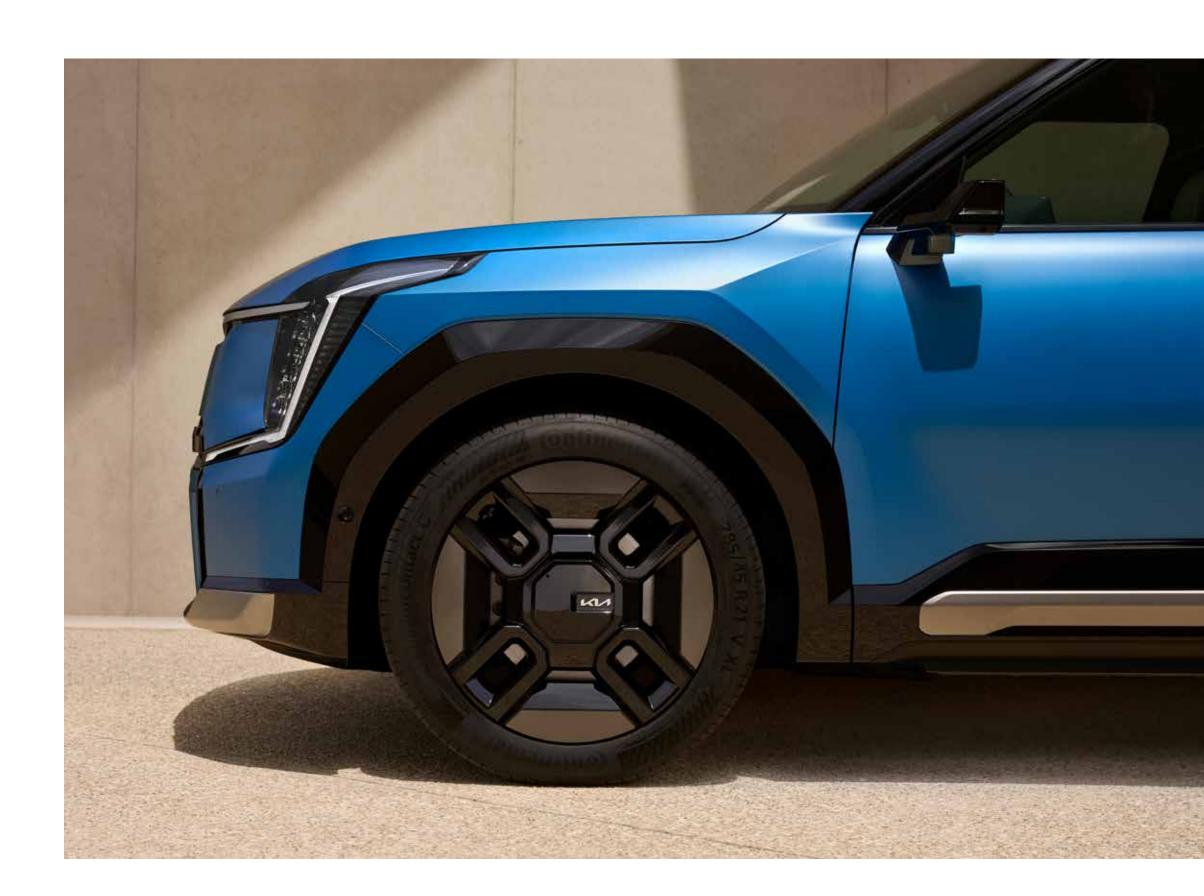

### Stand-out headlamps.

Cube LED headlamps with the daytime running lights bring a bold, futuristic aesthetic to the GT-line's eye-catching front.

### Distinctive digital side mirrors.

Digital side mirrors offer clearer views in all conditions, and guidelines to assist with reversing and changing lanes.

Bold 21" GT-line alloy wheels.

The lightweight 21" aluminium wheels and the wheel cover with eye-catching exterior shape.