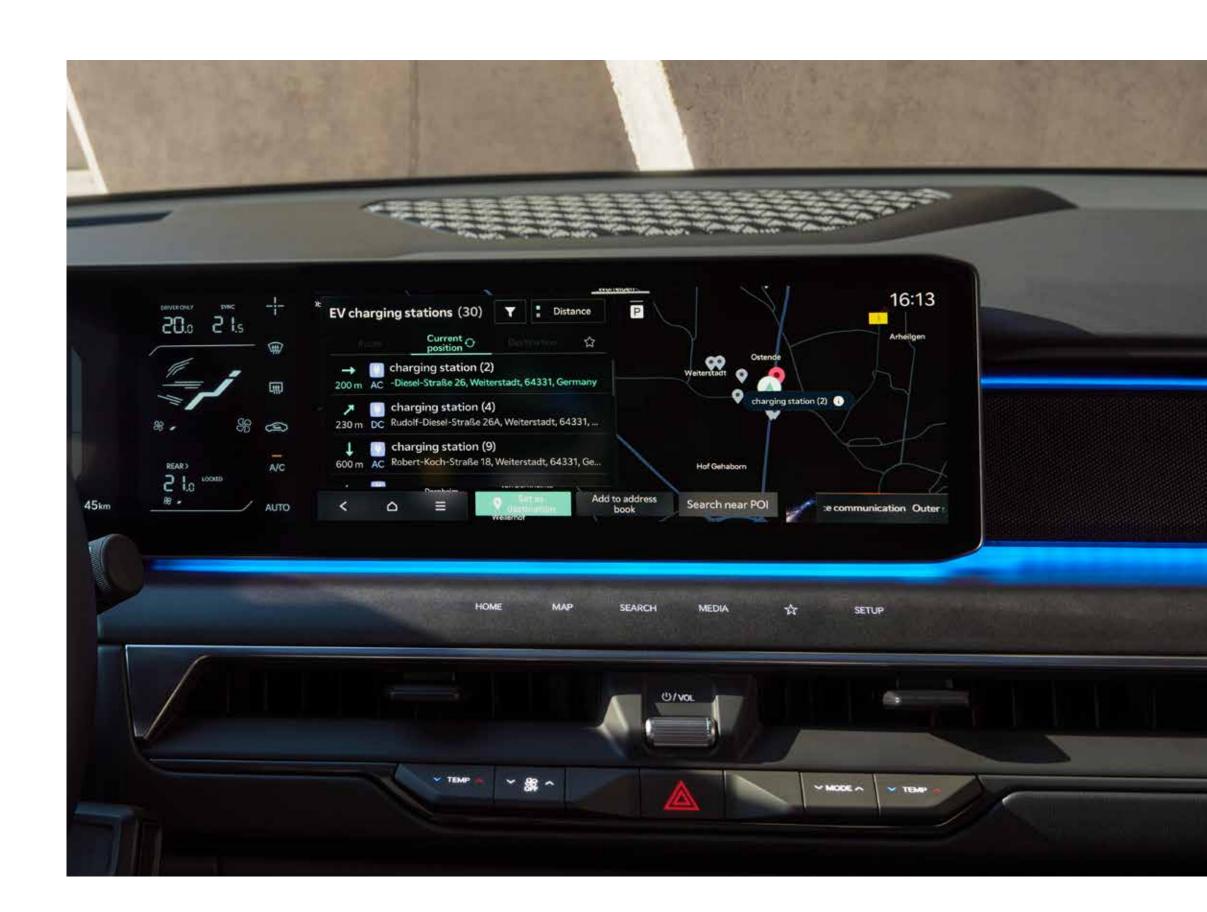

#### Connect at a touch.

The Triple Panorama Display presents the essentials via 3 displays—including the convenient on-and off-board features the Kia Connect app offers, like weather, sport results, climate control and more.

### Upgrades.

Get even more out of your Kia experience with Upgrades such as Remote Smart Parking Assist 2, music streaming, and Boost. Available for purchase via the Kia Connect Store.

Platform