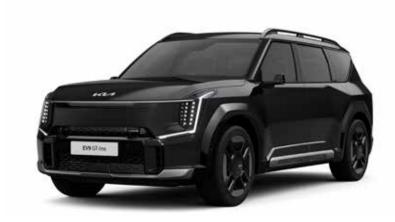

. The E-GMP delivers authentic performance and impressive range, with a stable EV performance, quiet drive, and a towing capacity of up to 2,500 kg from the all-wheel-drive powertrain.

Powertrain & Trimlines

# Discover your perfect fit.



The EV9 is available in two electric powertrain variants and two trim variants, so you can be sure to choose the option that's just right for you and your lifestyle.

Accessories

# Load up your lifestyle.

Extensive range of purpose-designed accessories give you more possibilities to personalize your EV9, whether you want to add more flexibility, convenience or personal styling touches.

# Make it yours.

### Color Line-up.



Ivory Silver\*



Ivory Silver Matt\*



Pebble Gray



Ocean Blue \*\*



Ocean Blue Matt\*\*



Flare Red



Iceberg Green



Aurora Black Pearl



**Snow White Pearl** 

## Rims.



19" Alloy Wheel



21" Alloy Wheel \*\*

## Dimension Sketch.







EV9 GT-line







**EV9** Baseline

#### Legal Disclaimer.

- <sup>1</sup> In order to achieve the maximum charging speed, EV9 must be charged at an 800-volt electric vehicle charger that delivers at least 240 kW of electricity. The additionally added real-life range within 15 minutes is depending on different factors including the current state of charge of the battery, battery temperature and the charger used. It is also defined by the individual driving style and energy consumption.
- <sup>2</sup> The range was determined according to the standardized EU measurement procedure (WLTP). The individual driving style and other factors, such as speed, outside temper