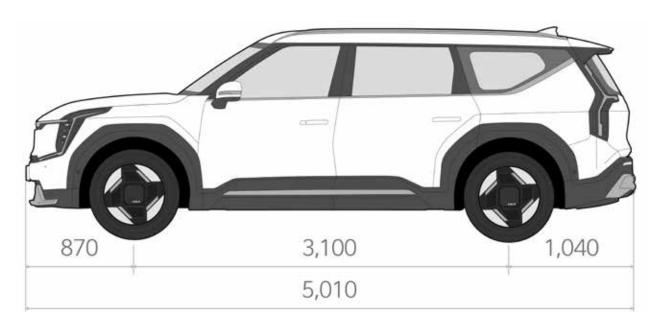

0 kg from the all-wheel-drive powertrain.

Powertrain & Trimlines

# Discover your perfect fit.



The EV9 is available in two electric powertrain variants and two trim variants, so you can be sure to choose the option that's just right for you and your lifestyle.

Accessories

# Load up your lifestyle.

Extensive range of purpose-designed accessories give you more possibilities to personalize your EV9, whether you want to add more flexibility, convenience or personal styling touches.

# Make it yours.

### Color Line-up.



Ivory Silver\*



Ivory Silver Matt\*



Pebble Gray



Ocean Blue \*\*



Ocean Blue Matt\*\*



Flare Red



Iceberg Green



Aurora Black Pearl



**Snow White Pearl** 

## Rims.



19" Alloy Wheel



21" Alloy Wheel \*\*

## Dimension Sketch.







EV9 GT-line







**EV9** Baseline

#### Legal Disclaimer.

- <sup>1</sup> In order to achieve the maximum charging speed, EV9 must be charged at an 800-volt electric vehicle charger that delivers at least 240 kW of electricity. The additionally added real-life range within 15 minutes is depending on different factors including the current state of charge of the battery, battery temperature and the charger used. It is also defined by the individual driving style and energy consumption.
- <sup>2</sup> The range was determined according to the standardized EU measurement procedure (WLTP). The individual driving style and other factors, such as speed, outside temperature, topography and the use of electricity-consuming devices/units, have an influence on the real-life range and can possibly reduce it.

Sta