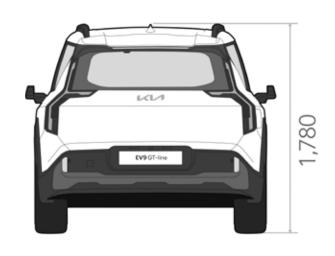

ity of up to 2,500 kg from the all-wheel-drive powertrain.

Powertrain & Trimlines

# Discover your perfect fit.



The EV9 is available in two electric powertrain variants and two trim variants, so you can be sure to choose the option that's just right for you and your lifestyle.

Accessories

# Load up your lifestyle.

Extensive range of purpose-designed accessories give you more possibilities to personalize your EV9, whether you want to add more flexibility, convenience or personal styling touches.

# Make it yours.

### Color Line-up.



Ivory Silver\*



Ivory Silver Matt\*



Pebble Gray



Ocean Blue \*\*



Ocean Blue Matt\*\*



Flare Red



Iceberg Green



Aurora Black Pearl



**Snow White Pearl** 

## Rims.



19" Alloy Wheel



21" Alloy Wheel \*\*

## Dimension Sketch.







EV9 GT-line







**EV9** Baseline

#### Legal Disclaimer.

- <sup>1</sup> In order to achieve the maximum charging speed, EV9 must be charged at an 800-volt electric vehicle charger that delivers at least 240 kW of electricity. The additionally added real-life range within 15 minutes is depending on different factors including the current state of charge of the battery, battery temperature and the charger used. It is also defined by the individual driving style and energy consumption.
- <sup>2</sup> The range was determined according to the standardized EU measurement procedure (WLTP). The individual driving style and other factors, such as speed, outside temperature, topography and the use of electricity-consuming devices/units, have an influence on the real-life range and can possibl