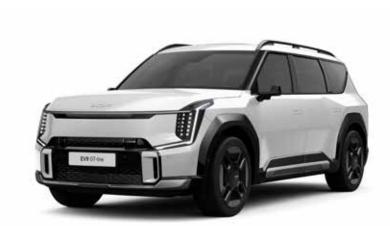

### **Exterior Design**

### Stand-out headlamps.

Cube LED headlamps with the daytime running lights bring a bold, futuristic aesthetic to the GT-line's eye-catching front.

### Signature LED taillights.

The clean tailgate body includes hidden wipers and a unique star map lamp graphic to set you apart.

### Distinctive digital side mirrors.

Digital side mirrors offer clearer views in all conditions, and guidelines to assist with reversing and changing lanes.

Bold 21" GT-line alloy wheels.

The lightweight 21" aluminium wheels and the wheel cover with eye-catching exterior shape.