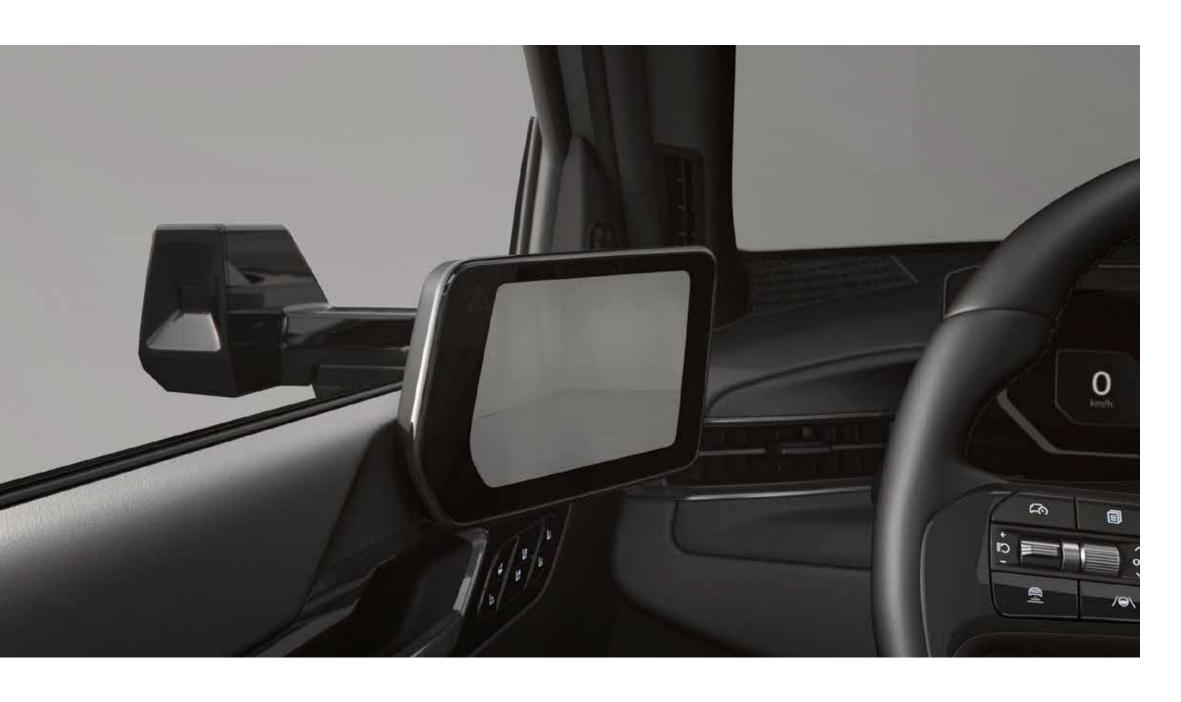

### Distinctive digital side mirrors.

Digital side mirrors offer clearer views in all conditions, and guidelines to assist with reversing and changing lanes.

Bold 21" GT-line alloy wheels.

The lightweight 21" aluminium wheels and the wheel cover with eye-catching exterior shape.