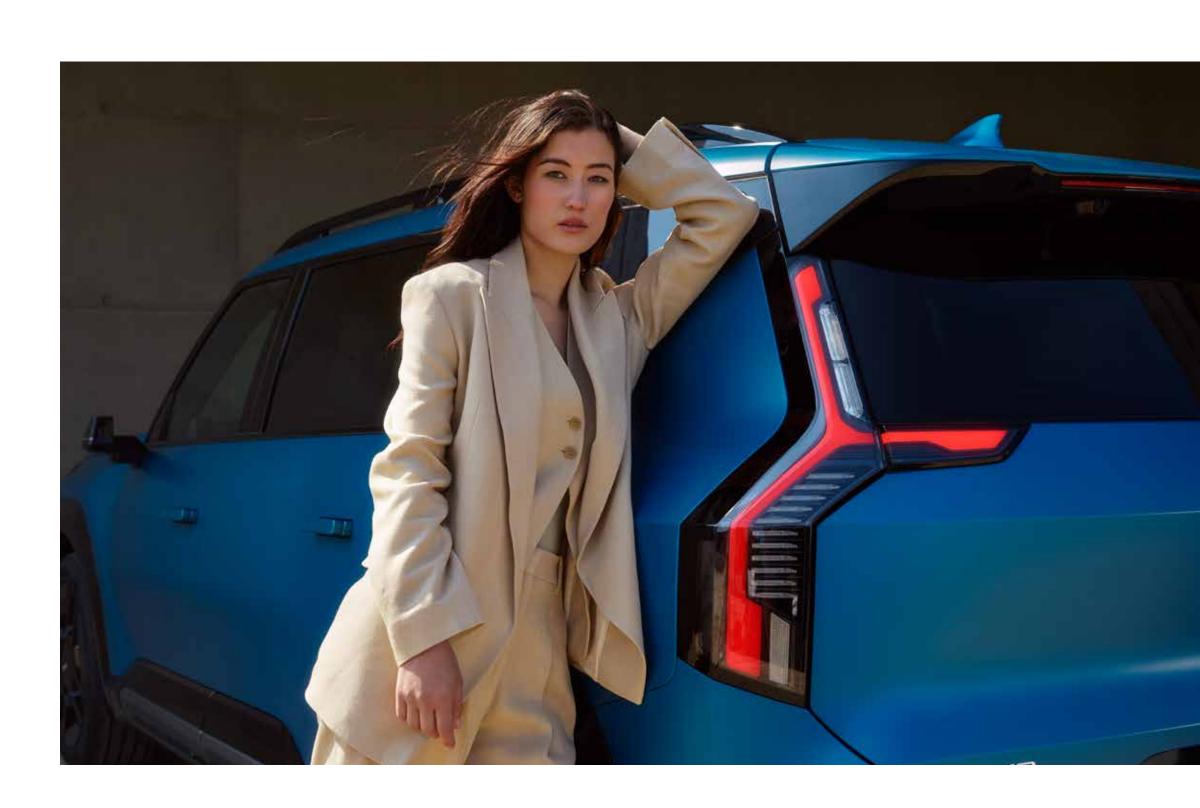

### Signature LED taillights.

The clean tailgate body includes hidden wipers and a unique star map lamp graphic to set you apart.

### Distinctive digital side mirrors.

Digital side mirrors offer clearer views in all conditions, and guidelines to assist with reversing and changing lanes.

Bold 21" GT-line alloy wheels.

The lightweight 21" aluminium wheels and the wheel cover with eye-catching exterior shape.