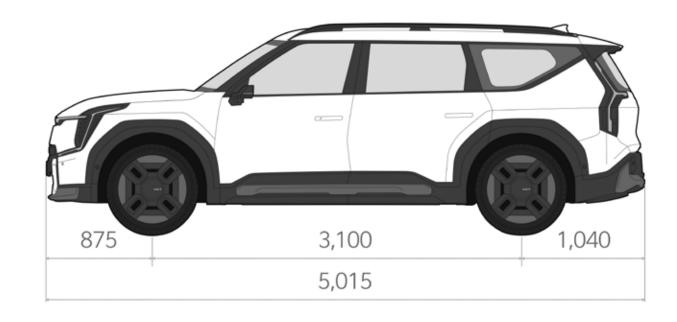

acity of up to 2,500 kg from the all-wheel-drive powertrain.

Powertrain & Trimlines

# Discover your perfect fit.



The EV9 is available in two electric powertrain variants and two trim variants, so you can be sure to choose the option that's just right for you and your lifestyle.

Accessories

# Load up your lifestyle.

Extensive range of purpose-designed accessories give you more possibilities to personalize your EV9, whether you want to add more flexibility, convenience or personal styling touches.

# Make it yours.

### Color Line-up.



Ivory Silver\*



Ivory Silver Matt\*



Pebble Gray



Ocean Blue \*\*



Ocean Blue Matt\*\*



Flare Red



Iceberg Green



Aurora Black Pearl



**Snow White Pearl** 

## Rims.



19" Alloy Wheel



21" Alloy Wheel \*\*

## Dimension Sketch.







EV9 GT-line







**EV9** Baseline

#### Legal Disclaimer.

- <sup>1</sup> In order to achieve the maximum charging speed, EV9 must be charged at an 800-volt electric vehicle charger that delivers at least 240 kW of electricity. The additionally added real-life range within 15 minutes is depending on different factors including the current state of charge of the battery, battery temperature and the charger used. It is also defined by the individual driving style and energy consumption.
- <sup>2</sup> The range was determined according to the standardized EU measurement procedure (WLTP). The individual driving style and other factors, such as speed, outside temperature, topography and the use of electricity-consuming devices/units, have an influence on the real-life range and can possi