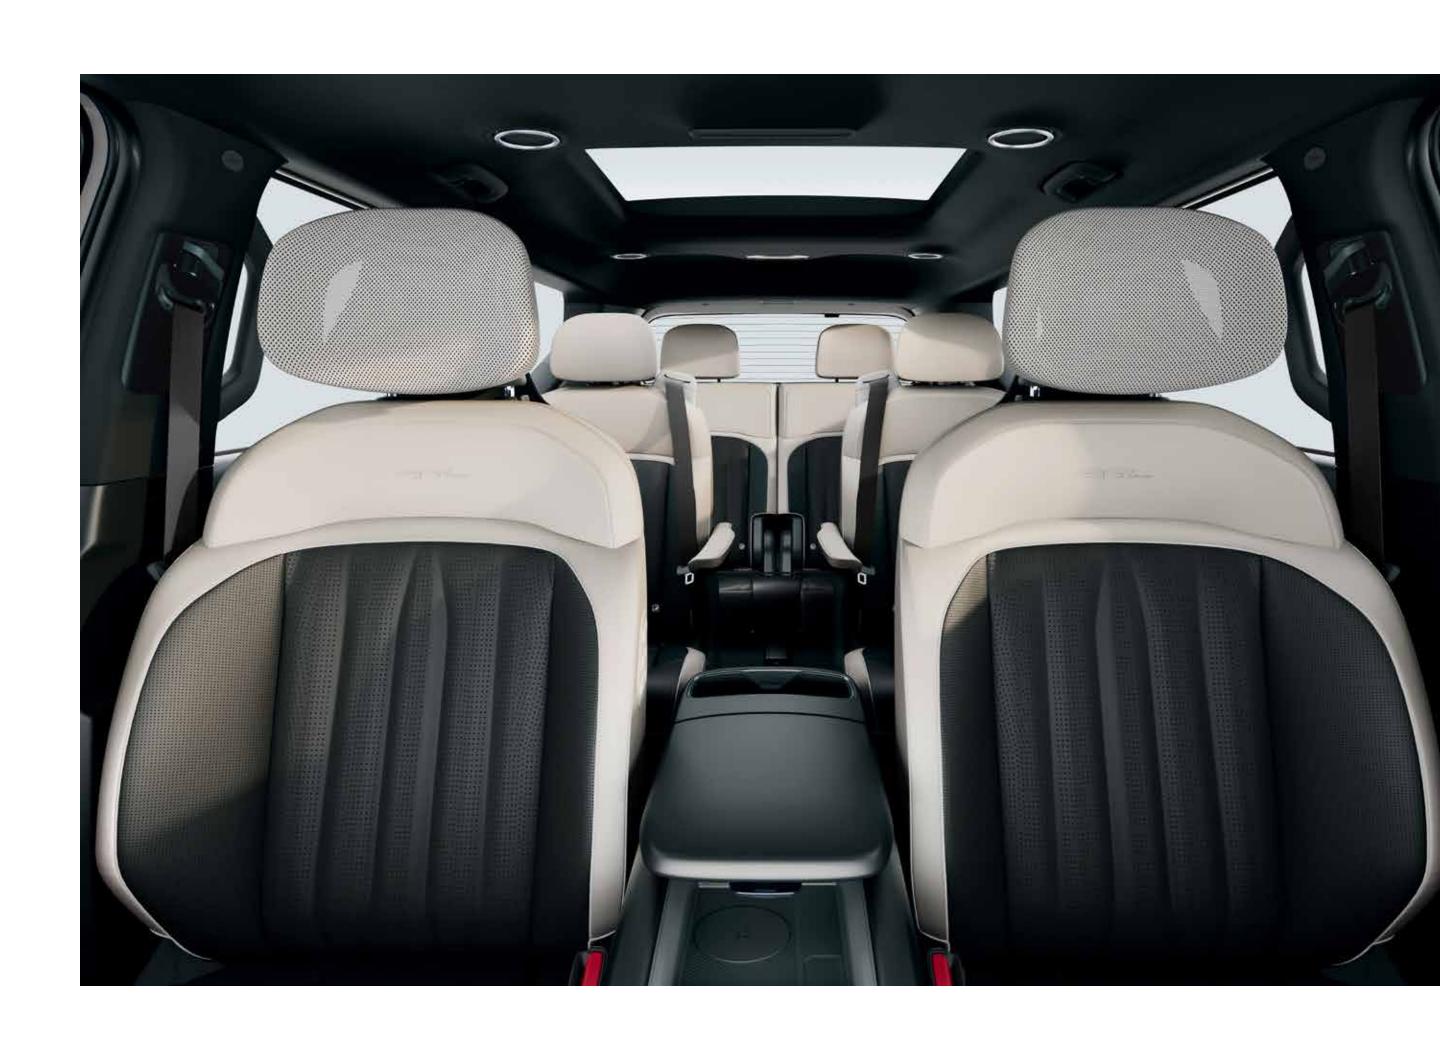

### Space for everyone to enjoy.

Kia's first ever 3-row EV offers ample space for everyone, with equal comfort in every seat from the first to the third row. And with a roomy trunk, you can bring along whatever you need.

### Comfort you can configure.

You can choose from optional Swivel Seats in the second row, which can be switched around to allow occupants to interact with one another, or Relaxation Seats, available for the first and second row and providing full comfort for you and your passengers.