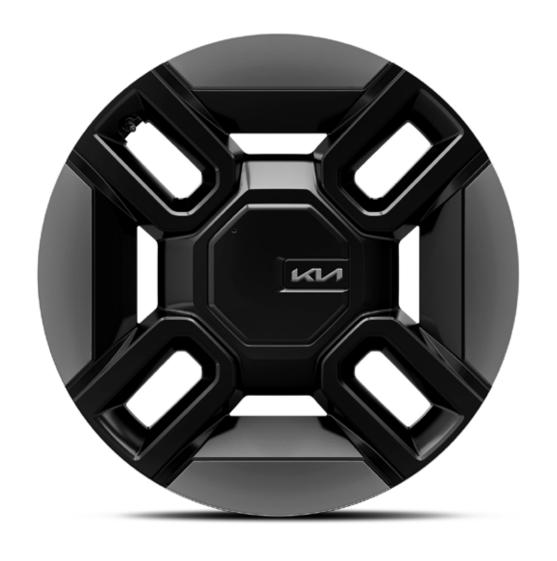

le EV performance, quiet drive, and a towing capacity of up to 2,500 kg from the all-wheel-drive powertrain.

Powertrain & Trimlines

# Discover your perfect fit.



The EV9 is available in two electric powertrain variants and two trim variants, so you can be sure to choose the option that's just right for you and your lifestyle.

Accessories

# Load up your lifestyle.

Extensive range of purpose-designed accessories give you more possibilities to personalize your EV9, whether you want to add more flexibility, convenience or personal styling touches.

# Make it yours.

### Color Line-up.



Ivory Silver\*



Ivory Silver Matt\*



Pebble Gray



Ocean Blue \*\*



Ocean Blue Matt\*\*



Flare Red



Iceberg Green



Aurora Black Pearl



**Snow White Pearl** 

## Rims.



19" Alloy Wheel



21" Alloy Wheel \*\*

## Dimension Sketch.







EV9 GT-line







**EV9** Baseline

#### Legal Disclaimer.

- <sup>1</sup> In order to achieve the maximum charging speed, EV9 must be charged at an 800-volt electric vehicle charger that delivers at least 240 kW of electricity. The additionally added real-life range within 15 minutes is depending on different factors including the current state of charge of the battery, battery temperature and the charger used. It is also defined by the individual driving style and energy consumption.
- <sup>2</sup> The range was determined according to the standardized EU measurement procedure (WLTP). The individual driving style and other factors, such as speed, outside temperature, topography and the use of electricity-consuming devices/units, have a