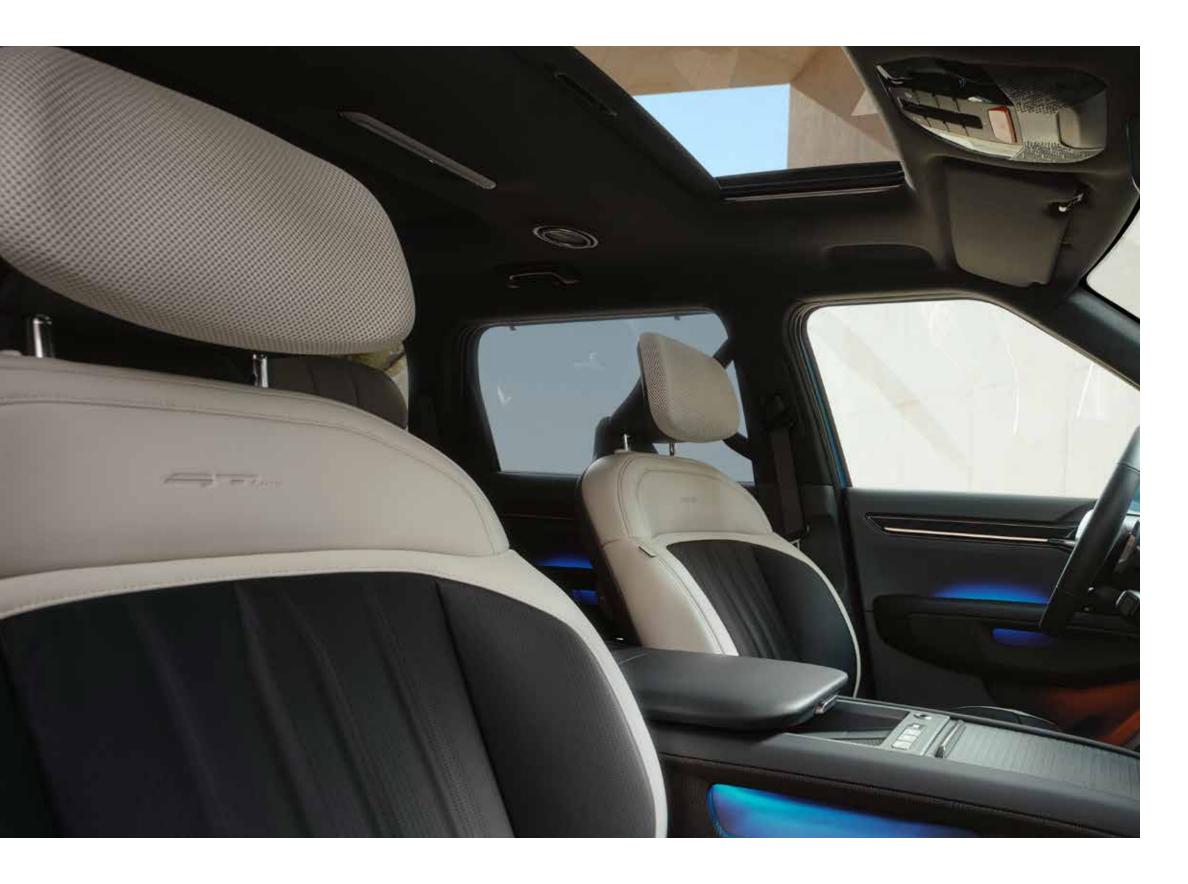

### Space for everyone to enjoy.

Kia's first ever 3-row EV offers ample space for everyone, with equal comfort in every seat from the first to the third row. And with a roomy trunk, you can bring along whatever you need.

### Comfort you can configure.

You can choose from optional Swivel Seats in the second row, which can be switched around to allow occupants to interact with one another, or Relaxation Seats, available for the first and second row and providing full comfort for you and your passengers.