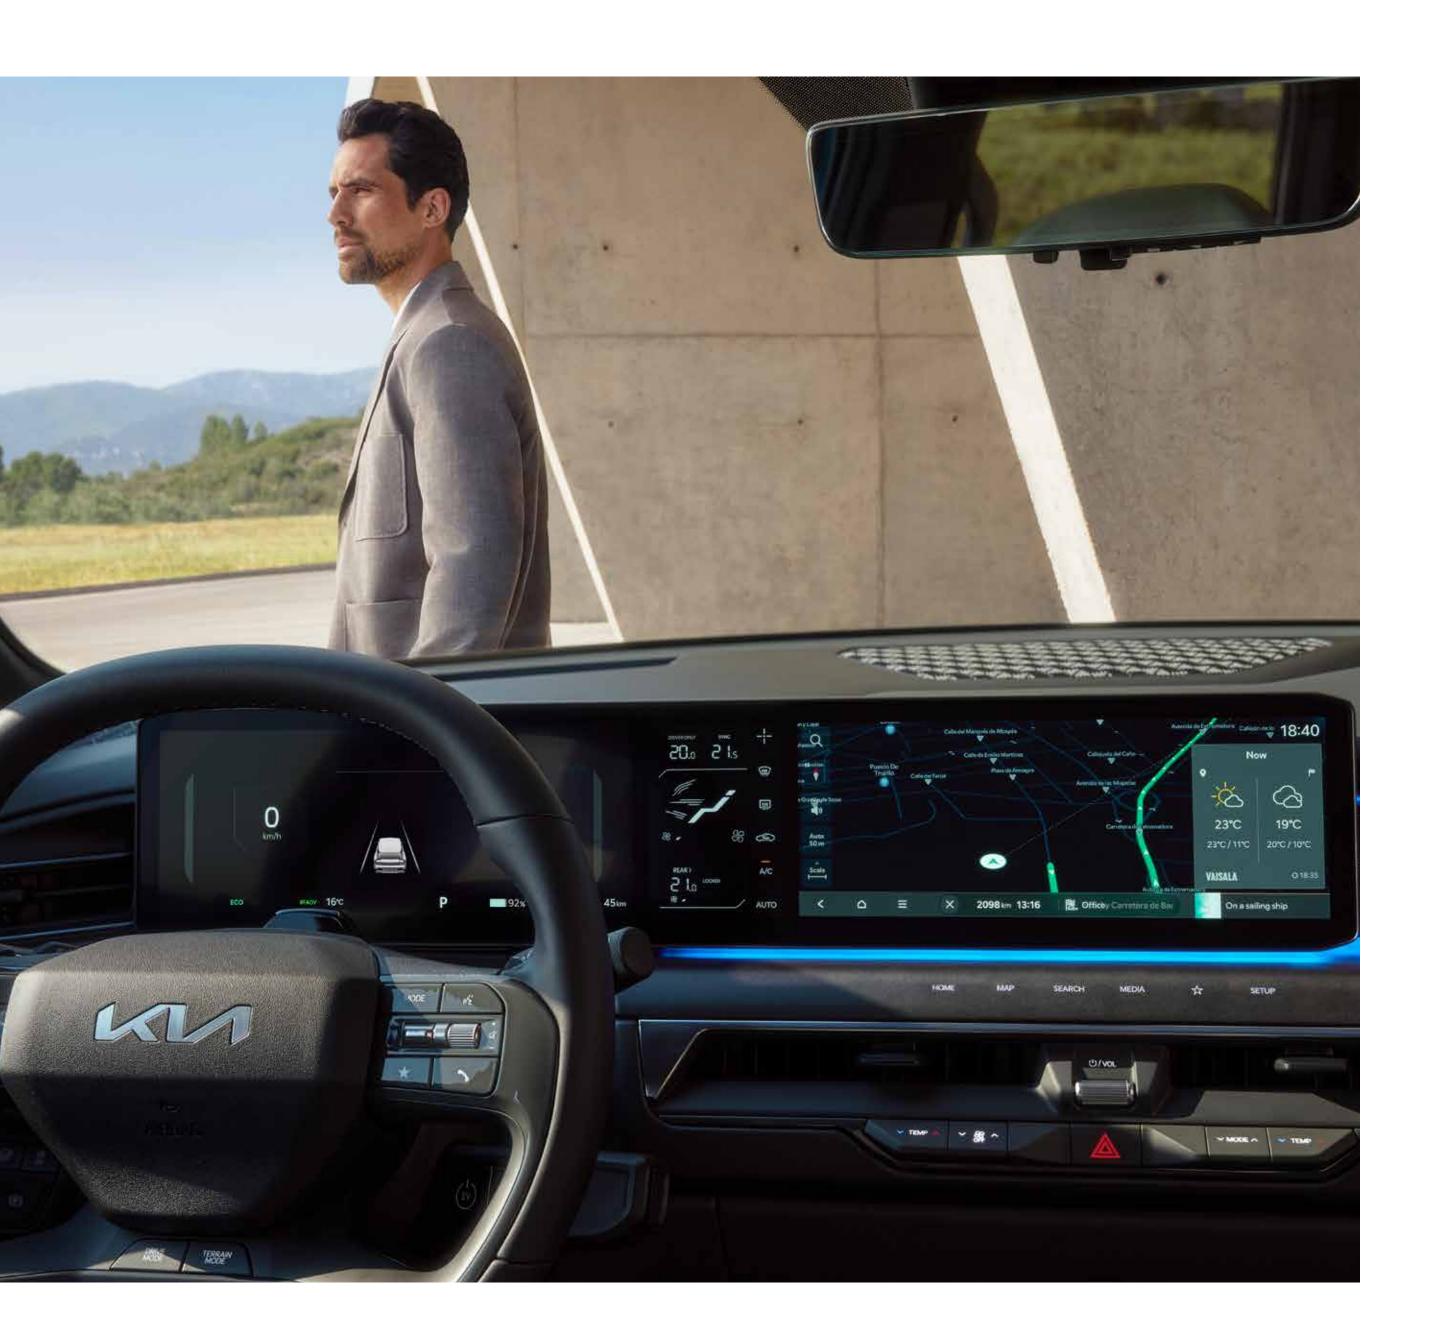

### Triple Panorama Display.

A long, light, minimalistic dash-board featuring a 12.3" cluster, 5.3" centre display and 12.3" touch infotainment display.

#### Connect at a touch.

The Triple Panorama Display presents the essentials via 3 displays—including the convenient on-and off-board features the Kia Connect app offers, like weather, sport results, climate control and more.