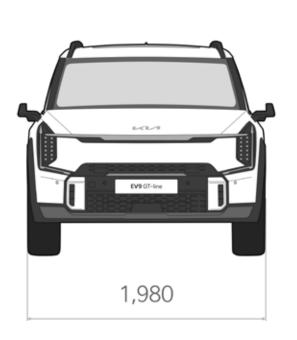

apacity of up to 2,500 kg from the all-wheel-drive powertrain.

Powertrain & Trimlines

# Discover your perfect fit.



The EV9 is available in two electric powertrain variants and two trim variants, so you can be sure to choose the option that's just right for you and your lifestyle.

Accessories

# Load up your lifestyle.

Extensive range of purpose-designed accessories give you more possibilities to personalize your EV9, whether you want to add more flexibility, convenience or personal styling touches.

# Make it yours.

### Color Line-up.



Ivory Silver\*



Ivory Silver Matt\*



Pebble Gray



Ocean Blue \*\*



Ocean Blue Matt\*\*



Flare Red



Iceberg Green



Aurora Black Pearl



**Snow White Pearl** 

## Rims.



19" Alloy Wheel



21" Alloy Wheel \*\*

## Dimension Sketch.







EV9 GT-line







**EV9** Baseline

#### Legal Disclaimer.

- <sup>1</sup> In order to achieve the maximum charging speed, EV9 must be charged at an 800-volt electric vehicle charger that delivers at least 240 kW of electricity. The additionally added real-life range within 15 minutes is depending on different factors including the current state of charge of the battery, battery temperature and the charger used. It is also defined by the individual driving style and energy consumption.
- <sup>2</sup> The range was determined according to the standardized EU measurement procedure (WLTP). The individual driving style and other factors, such as speed, outside temperature, topography and the use of electricity-consuming devices/units, have an influence on the real-life range and can pos