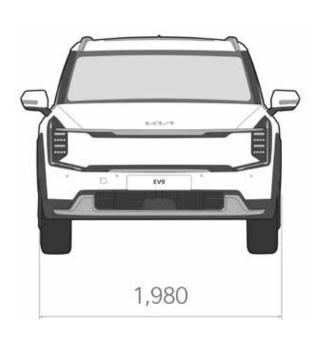

500 kg from the all-wheel-drive powertrain.

Powertrain & Trimlines

# Discover your perfect fit.



The EV9 is available in two electric powertrain variants and two trim variants, so you can be sure to choose the option that's just right for you and your lifestyle.

Accessories

# Load up your lifestyle.

Extensive range of purpose-designed accessories give you more possibilities to personalize your EV9, whether you want to add more flexibility, convenience or personal styling touches.

# Make it yours.

### Color Line-up.



Ivory Silver\*



Ivory Silver Matt\*



Pebble Gray



Ocean Blue \*\*



Ocean Blue Matt\*\*



Flare Red



Iceberg Green



Aurora Black Pearl



**Snow White Pearl** 

## Rims.



19" Alloy Wheel



21" Alloy Wheel \*\*

## Dimension Sketch.







EV9 GT-line







**EV9** Baseline

#### Legal Disclaimer.

- <sup>1</sup> In order to achieve the maximum charging speed, EV9 must be charged at an 800-volt electric vehicle charger that delivers at least 240 kW of electricity. The additionally added real-life range within 15 minutes is depending on different factors including the current state of charge of the battery, battery temperature and the charger used. It is also defined by the individual driving style and energy consumption.
- <sup>2</sup> The range was determined according to the standardized EU measurement procedure (WLTP). The individual driving style and other factors, such as speed, outside temperature, topography and the use of electricity-consuming devices/units, have an influence on the real-life range and can possibly reduce it.

S