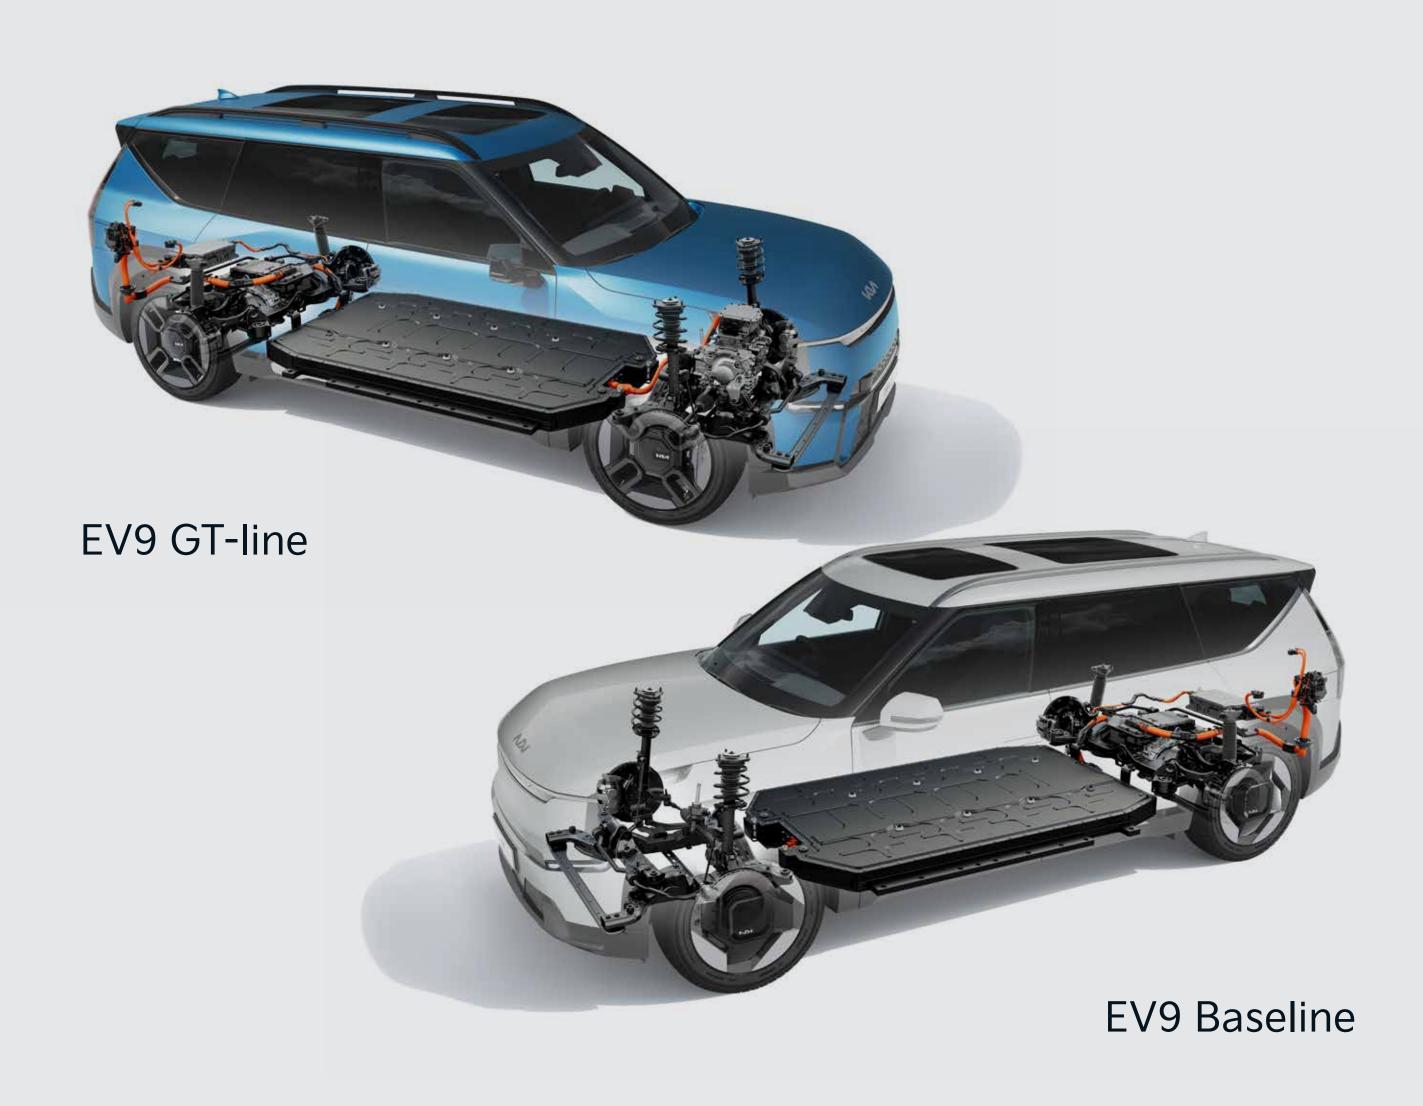

# Discover your perfect fit.

The EV9 is available in two electric powertrain variants and two trim variants, so you can be sure to choose the option that's just right for you and your lifestyle.

Accessories