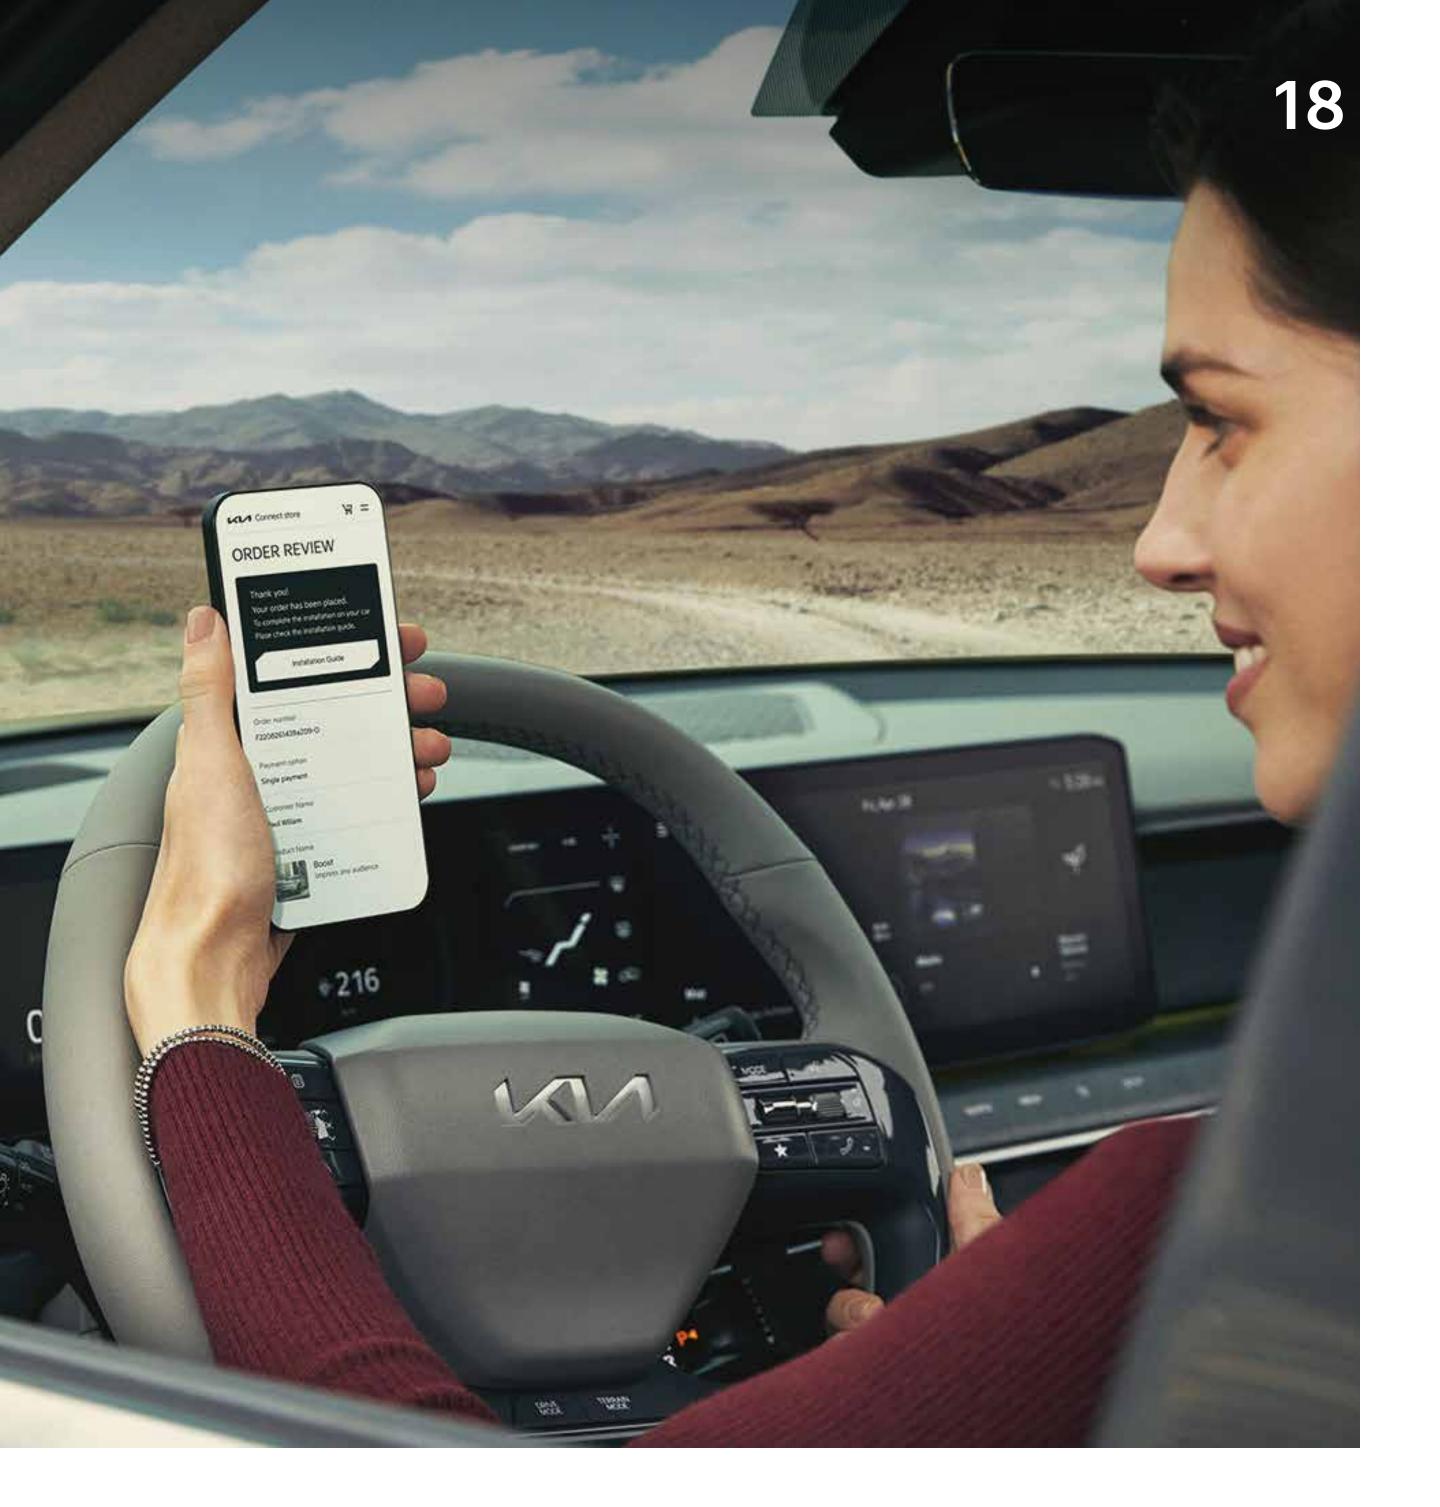

### Upgrades.

Get even more out of your Kia experience with Upgrades such as Remote Smart Parking Assist 2, music streaming, and Boost. Available for purchase via the Kia Connect Store.

Platform