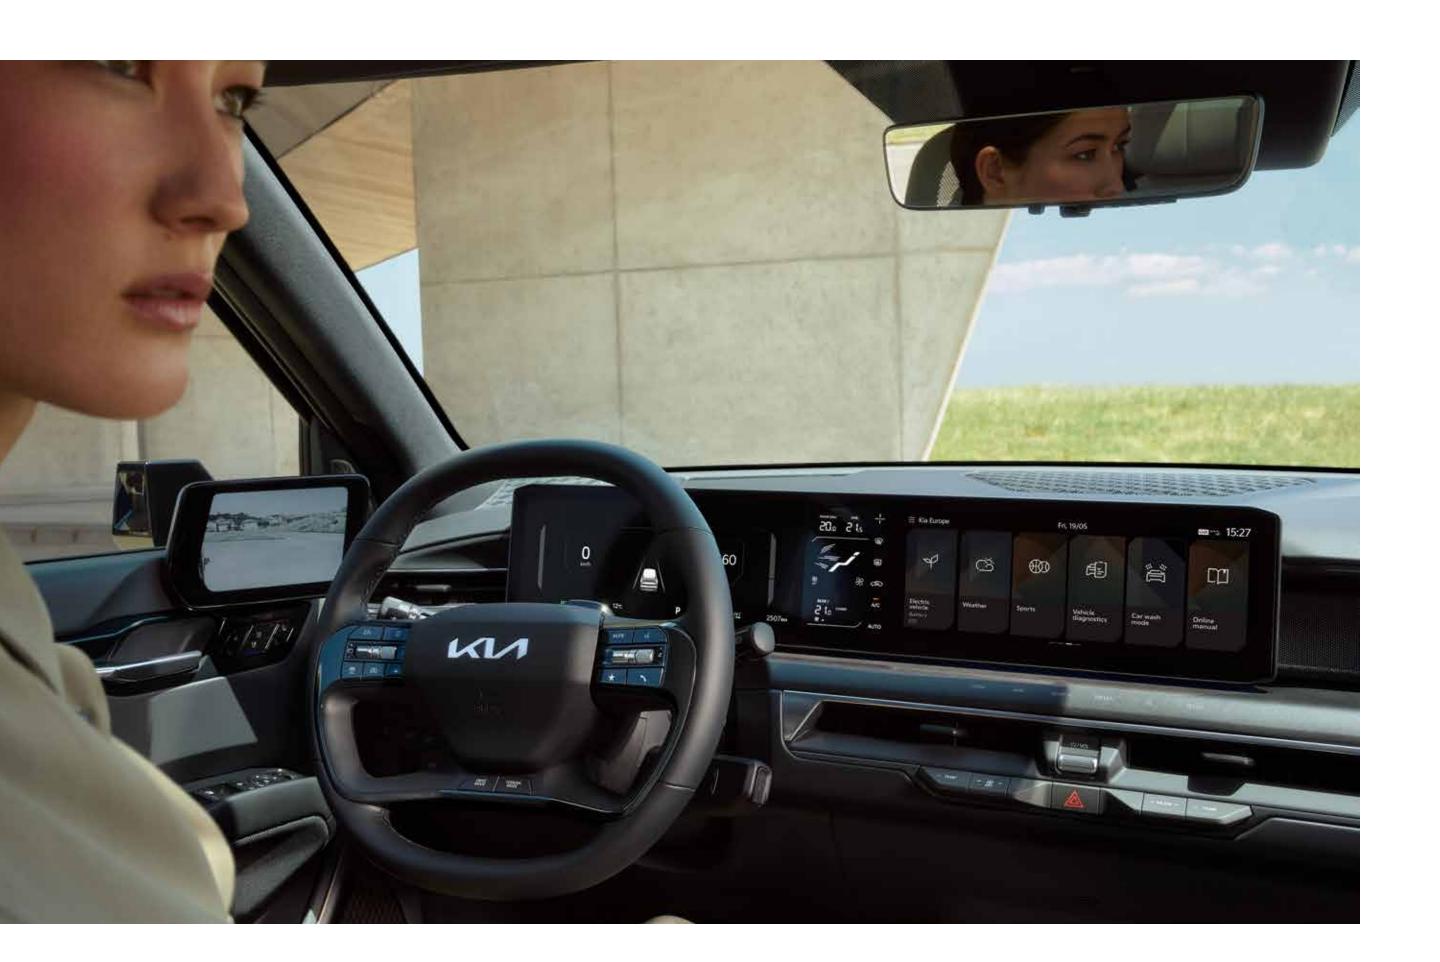

### Triple Panorama Display.

A long, light, minimalistic dash-board featuring a 12.3" cluster, 5.3" centre display and 12.3" touch infotainment display.

#### Connect at a touch.

The Triple Panorama Display presents the essentials via 3 displays—including the convenient on-and off-board features the Kia Connect app offers, like weather, sport results, climate control and more.