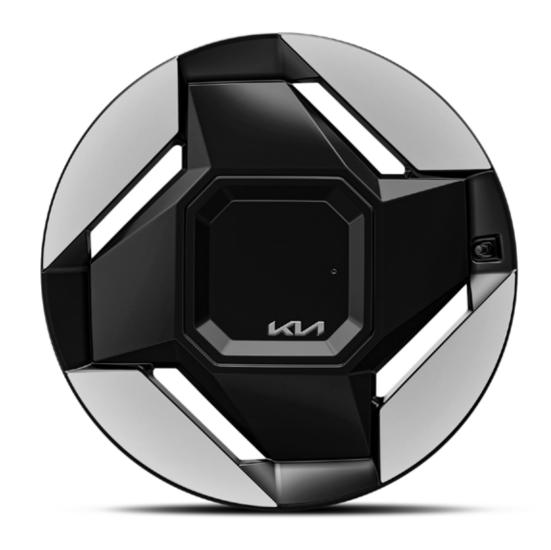

range, with a stable EV performance, quiet drive, and a towing capacity of up to 2,500 kg from the all-wheel-drive powertrain.

Powertrain & Trimlines

# Discover your perfect fit.



The EV9 is available in two electric powertrain variants and two trim variants, so you can be sure to choose the option that's just right for you and your lifestyle.

Accessories

# Load up your lifestyle.

Extensive range of purpose-designed accessories give you more possibilities to personalize your EV9, whether you want to add more flexibility, convenience or personal styling touches.

# Make it yours.

### Color Line-up.



Ivory Silver\*



Ivory Silver Matt\*



Pebble Gray



Ocean Blue \*\*



Ocean Blue Matt\*\*



Flare Red



Iceberg Green



Aurora Black Pearl



**Snow White Pearl** 

## Rims.



19" Alloy Wheel



21" Alloy Wheel \*\*

## Dimension Sketch.







EV9 GT-line







**EV9** Baseline

#### Legal Disclaimer.

- <sup>1</sup> In order to achieve the maximum charging speed, EV9 must be charged at an 800-volt electric vehicle charger that delivers at least 240 kW of electricity. The additionally added real-life range within 15 minutes is depending on different factors including the current state of charge of the battery, battery temperature and the charger used. It is also defined by the individual driving style and energy consumption.
- <sup>2</sup> The range was determined according to the standardized EU measurement procedure (WLTP). The individual driving style and other factors, such as speed, outside temperature, topography and the use of electricity-consuming de