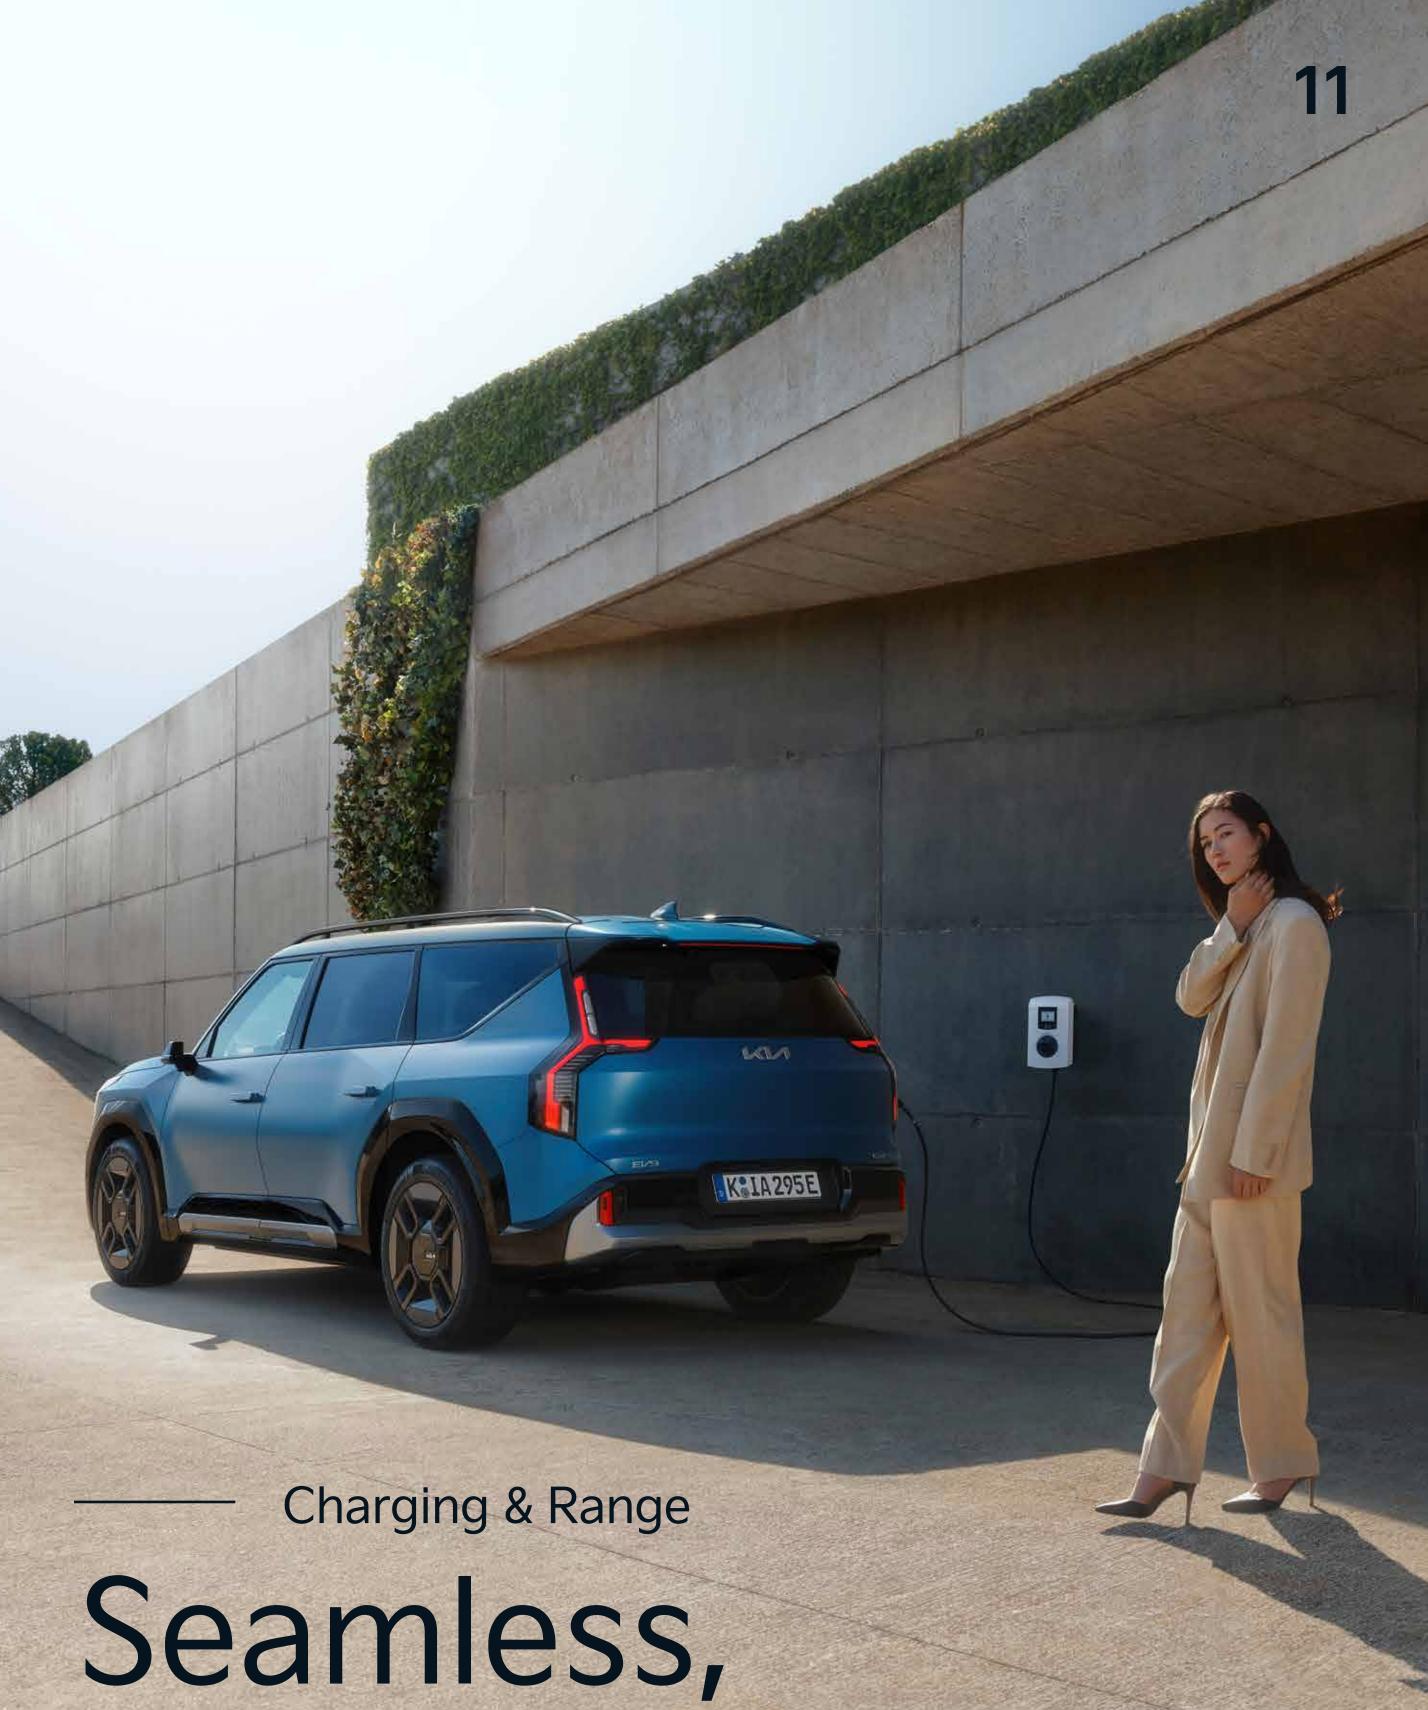

# Seamless, speedy charging.

#### Go further. Do more.

Ultra-fast charging to recover up to 249 km in 15 minutes<sup>1</sup> and a high-voltage, large-capacity battery to keep you powered up for an even longer range of up to 563 km.<sup>2</sup>

### Smart charging technology.

With the V2L (Vehicle-to-Load) function, you can charge items like laptops and camping equipment with a maximum power of 3.8 kW via your EV9.

Sustainability