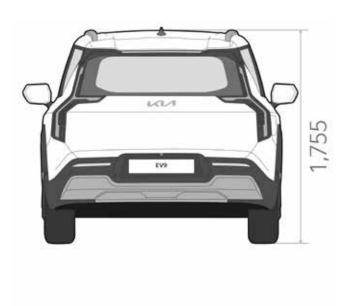

kg from the all-wheel-drive powertrain.

Powertrain & Trimlines

# Discover your perfect fit.



The EV9 is available in two electric powertrain variants and two trim variants, so you can be sure to choose the option that's just right for you and your lifestyle.

Accessories

# Load up your lifestyle.

Extensive range of purpose-designed accessories give you more possibilities to personalize your EV9, whether you want to add more flexibility, convenience or personal styling touches.

# Make it yours.

### Color Line-up.



Ivory Silver\*



Ivory Silver Matt\*



Pebble Gray



Ocean Blue \*\*



Ocean Blue Matt\*\*



Flare Red



Iceberg Green



Aurora Black Pearl



**Snow White Pearl** 

## Rims.



19" Alloy Wheel



21" Alloy Wheel \*\*

## Dimension Sketch.







EV9 GT-line







**EV9** Baseline

#### Legal Disclaimer.

- <sup>1</sup> In order to achieve the maximum charging speed, EV9 must be charged at an 800-volt electric vehicle charger that delivers at least 240 kW of electricity. The additionally added real-life range within 15 minutes is depending on different factors including the current state of charge of the battery, battery temperature and the charger used. It is also defined by the individual driving style and energy consumption.
- <sup>2</sup> The range was determined according to the standardized EU measurement procedure (WLTP). The individual driving style and other factors, such as speed, outside temperature, topography and the use of electricity-consuming devices/units, have an influence on the real-life range and can possibly reduce it.

Stati