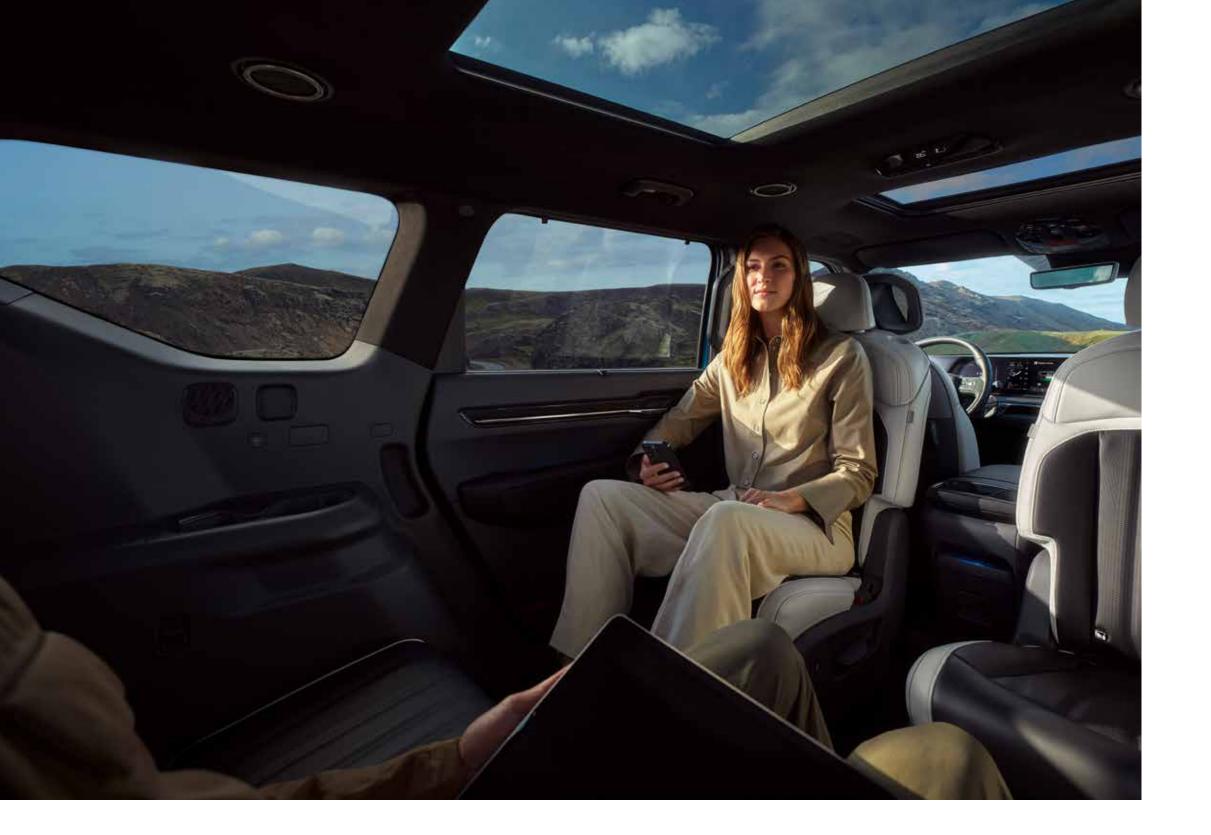

### Comfort you can configure.

You can choose from optional Swivel Seats in the second row, which can be switched around to allow occupants to interact with one another, or Relaxation Seats, available for the first and second row and providing full comfort for you and your passengers.