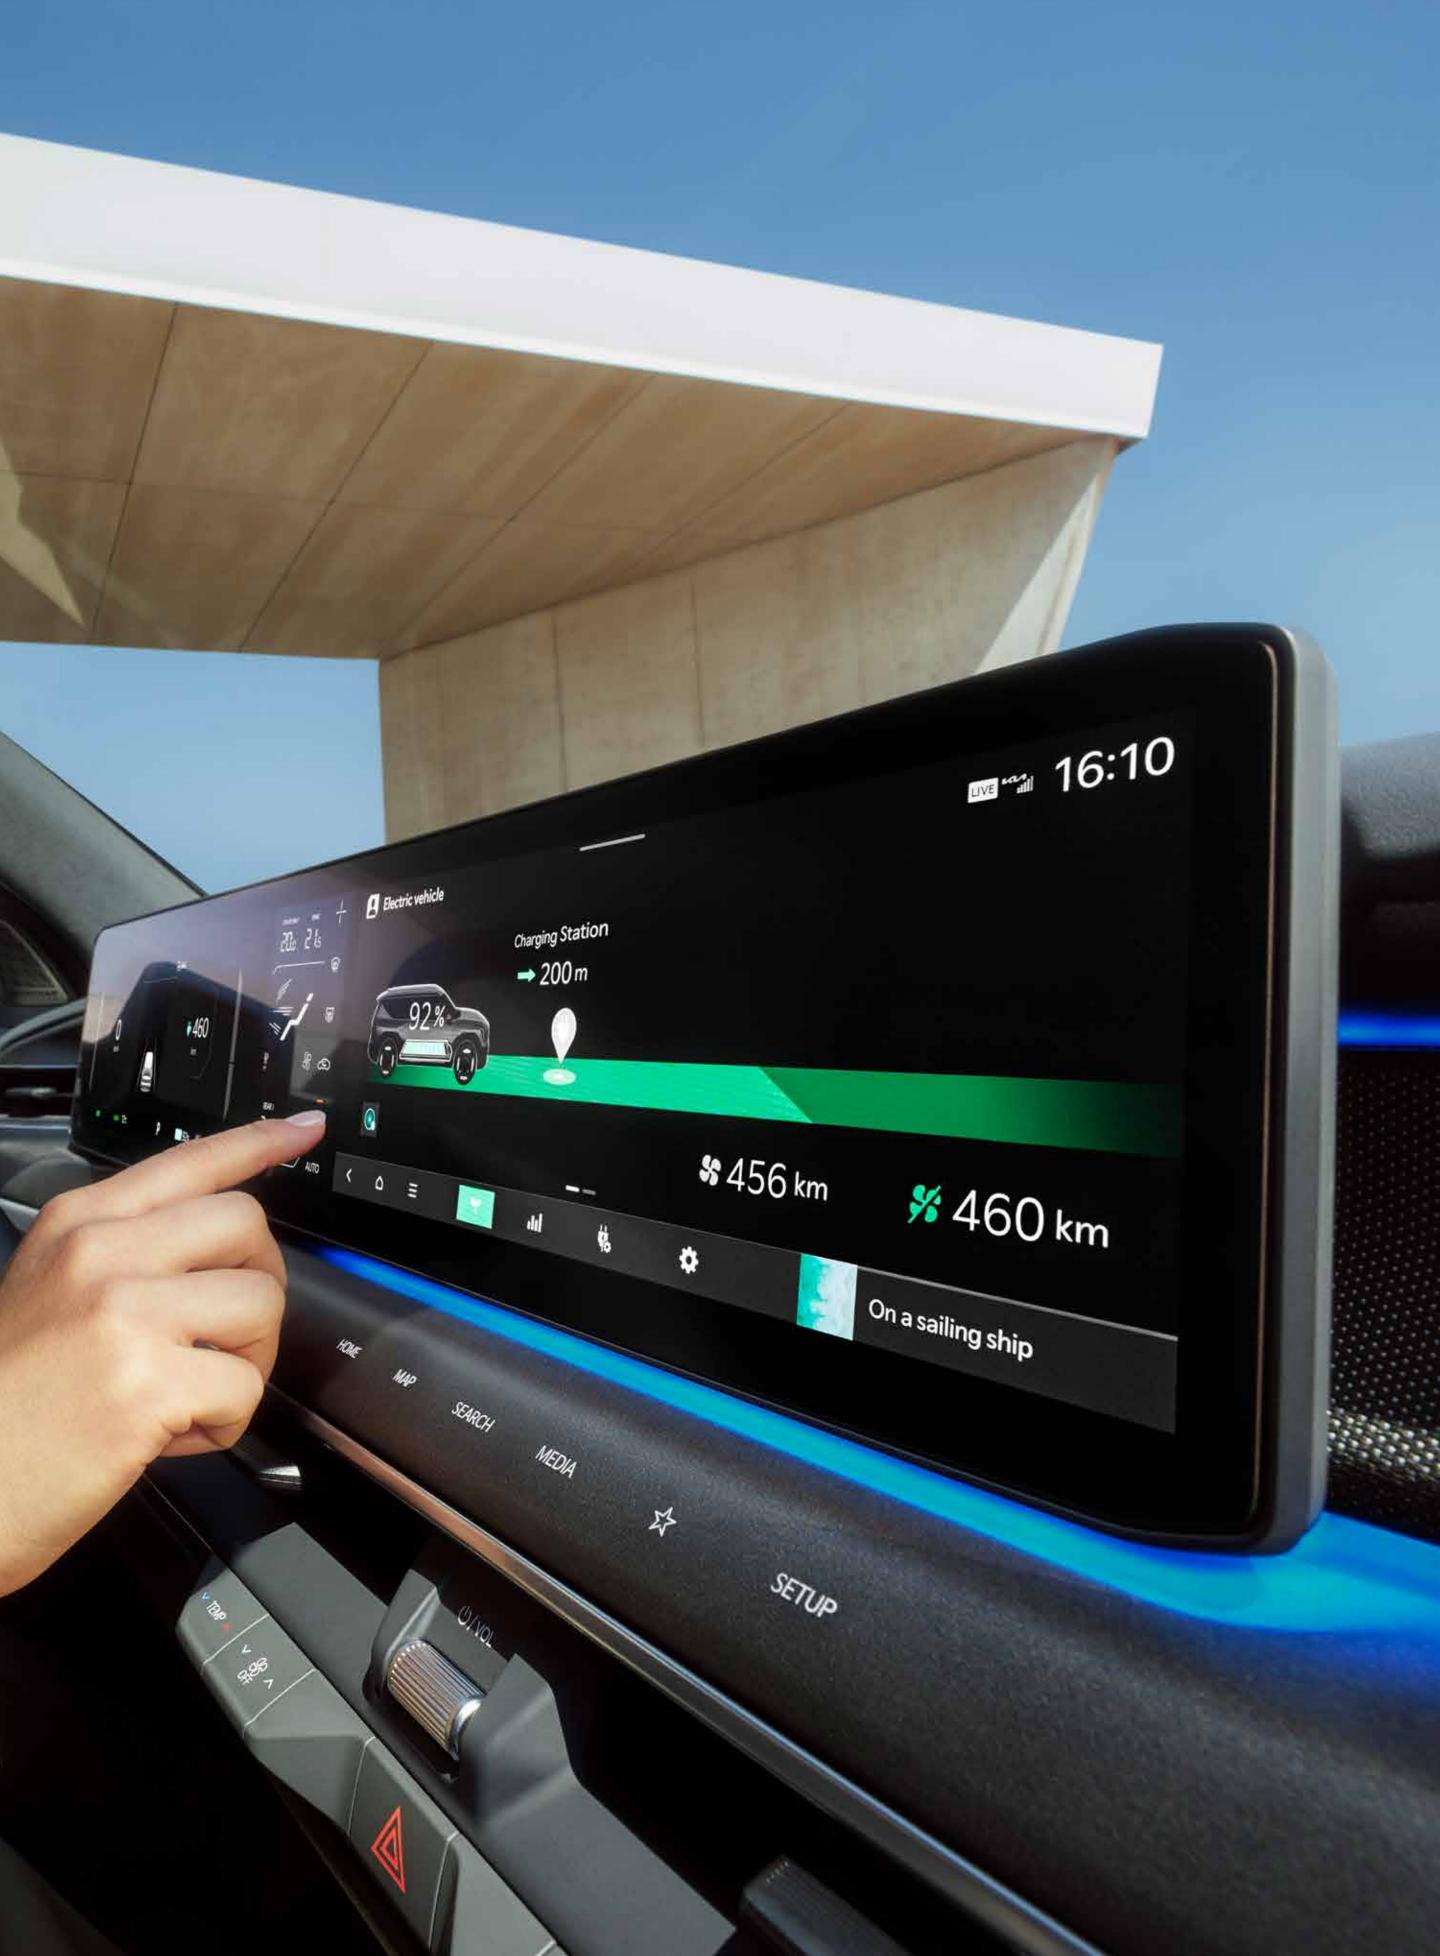

#### Go further. Do more.

Ultra-fast charging to recover up to 249 km in 15 minutes<sup>1</sup> and a high-voltage, large-capacity battery to keep you powered up for an even longer range of up to 563 km.<sup>2</sup>

#### Connect at a touch.

The Triple Panorama Display presents the essentials via 3 displays—including the convenient on-and off-board features the Kia Connect app offers, like weather, sport results, climate control and more.