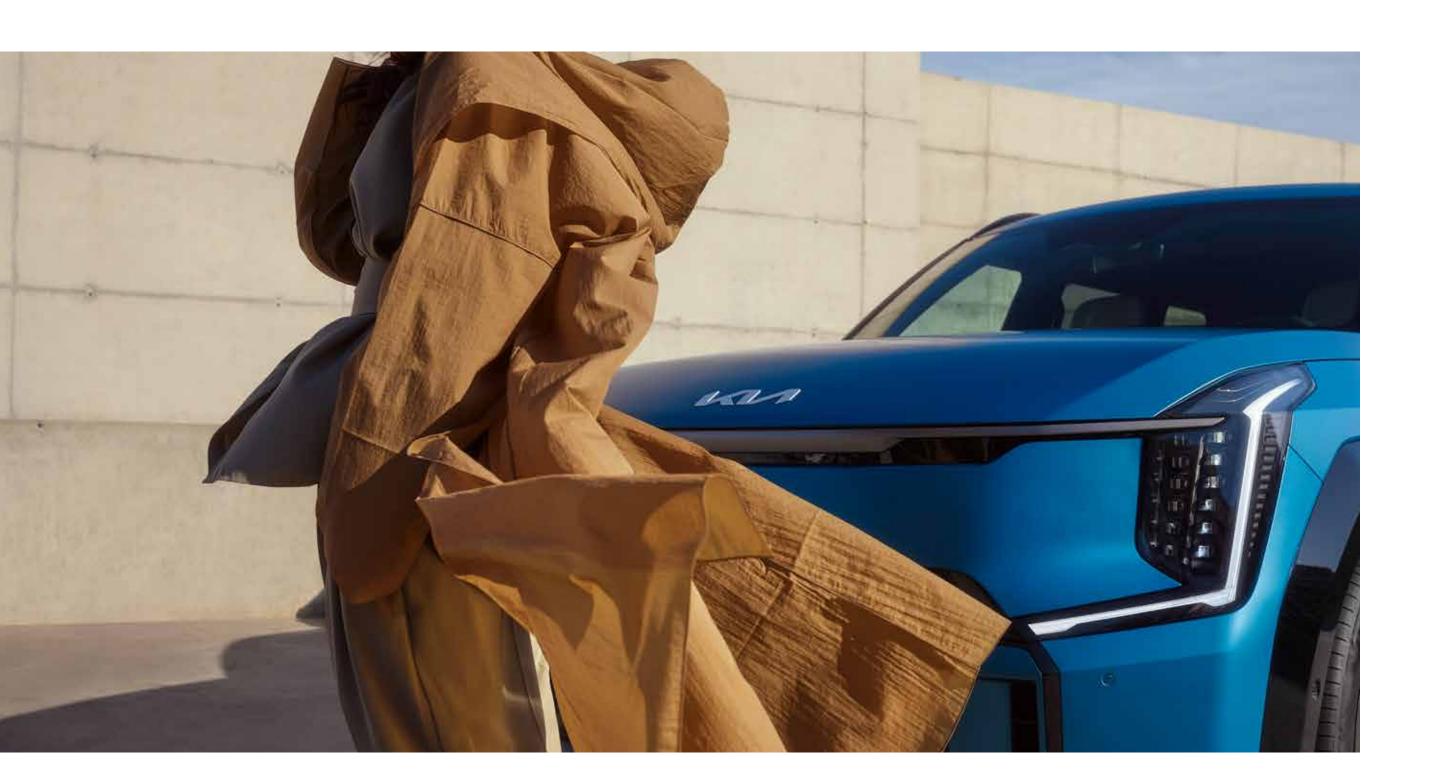

### Stand-out headlamps.

Cube LED headlamps with the daytime running lights bring a bold, futuristic aesthetic to the GT-line's eye-catching front.