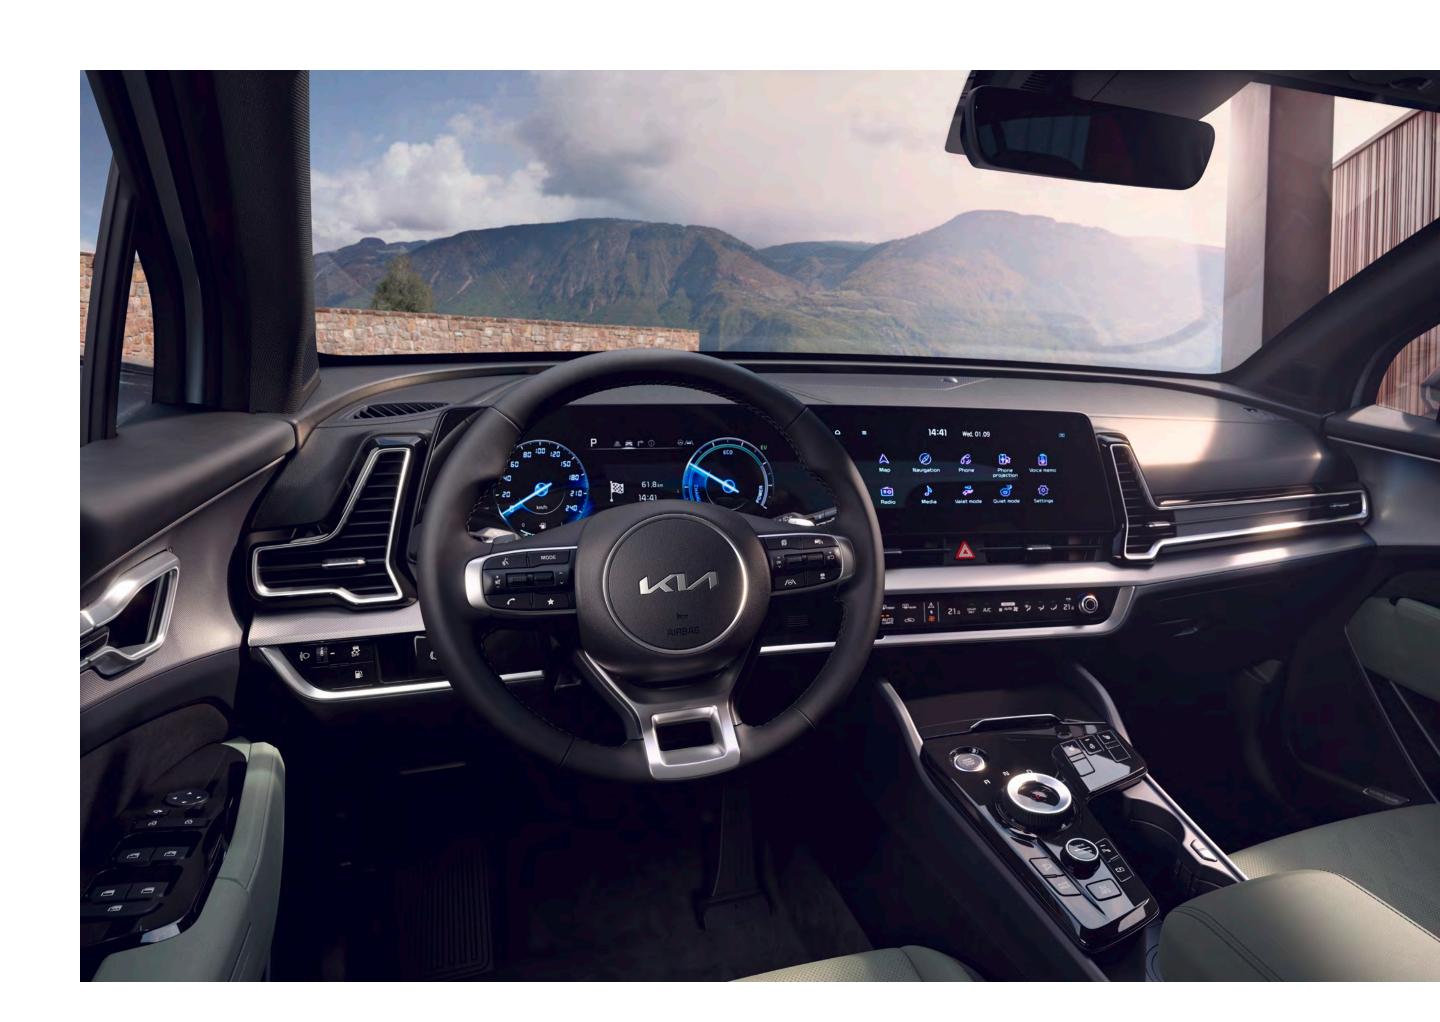

#### 12.3-inch Dual Panoramic Displays.

The displays seamlessly complement the exquisite interior craftsmanship throughout the cockpit and dashboard. They offer integrated touchscreen navigation, providing users with an immersive experience.