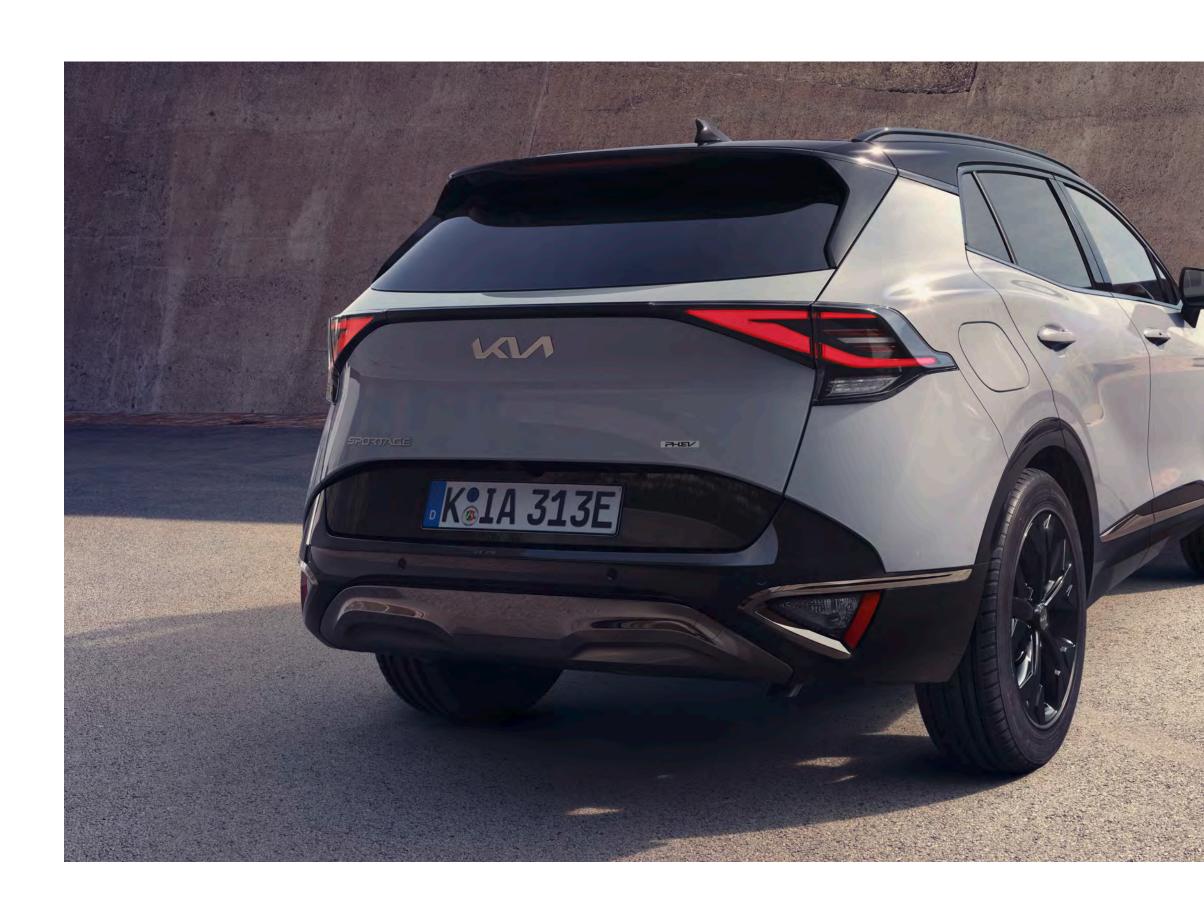

#### Two-tone roof.

The two-tone roof accentuates the distinctive design of the Anniversary Edition, showcasing the style credentials of the Kia Sportage from every angle.

High glossy black contour lines at the side windows and spoiler.

Details that pay homage to Sportage's sports utility heritage.

Deco insert with a dark chrome finish.

Details that emphasize the outstanding athleticism of the Kia Sportage's sleek contours.

Skid plate in dark chrome.

Sure to leave behind a bold first impression.