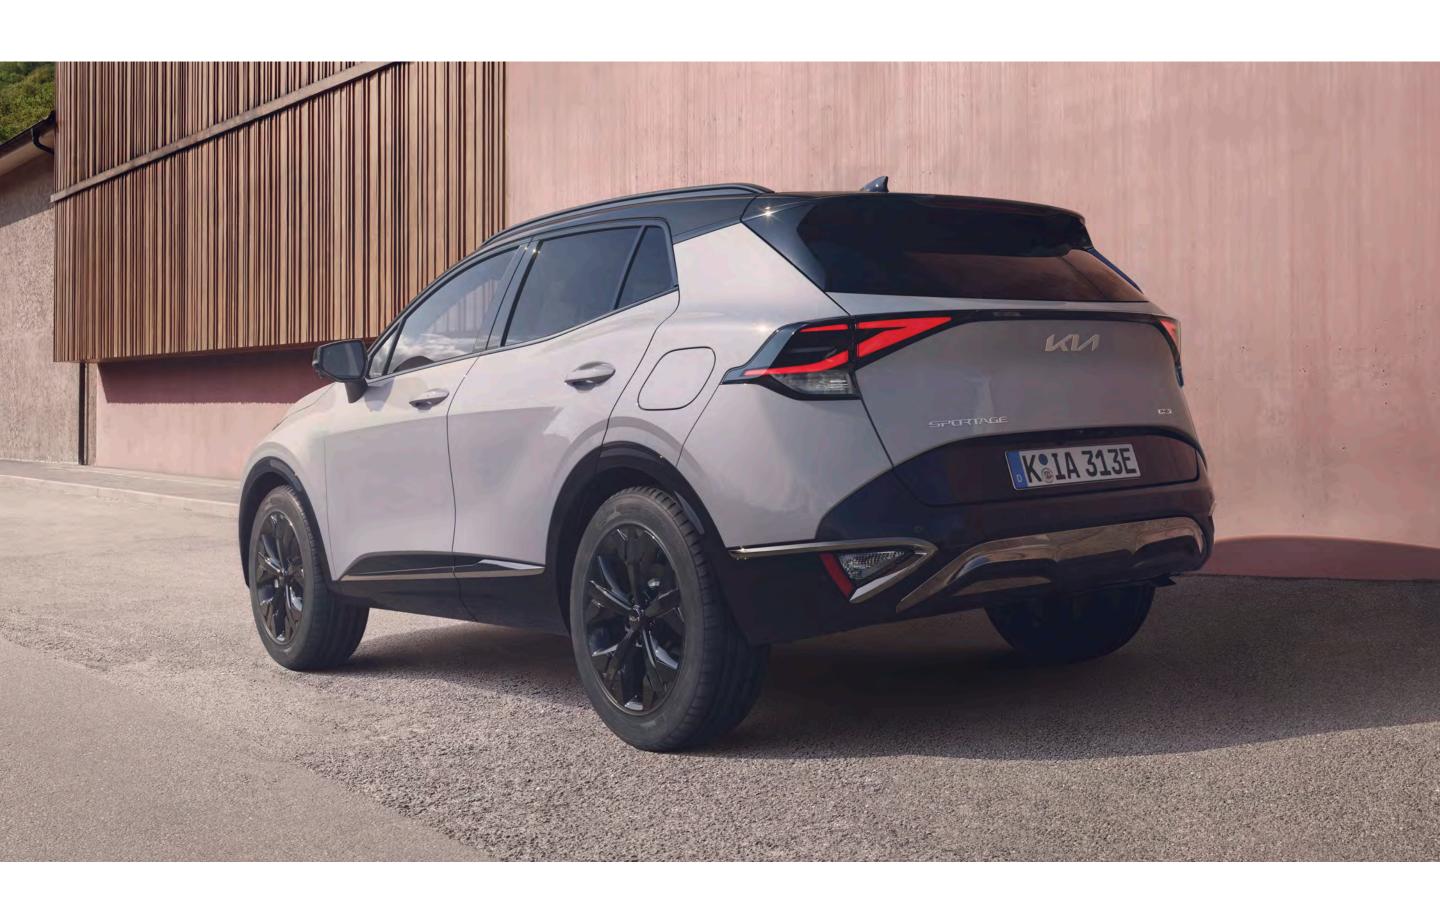

#### Two-tone roof.

The two-tone roof accentuates the distinctive design of the Anniversary Edition, showcasing the style credentials of the Kia Sportage from every angle.

High glossy black contour lines at the side windows and spoiler.

Details that pay homage to Sportage's sports utility heritage.

Deco insert with a dark chrome finish.

Details that emphasize the outstanding athleticism of the Kia Sportage's sleek contours.

Skid plate in dark chrome.