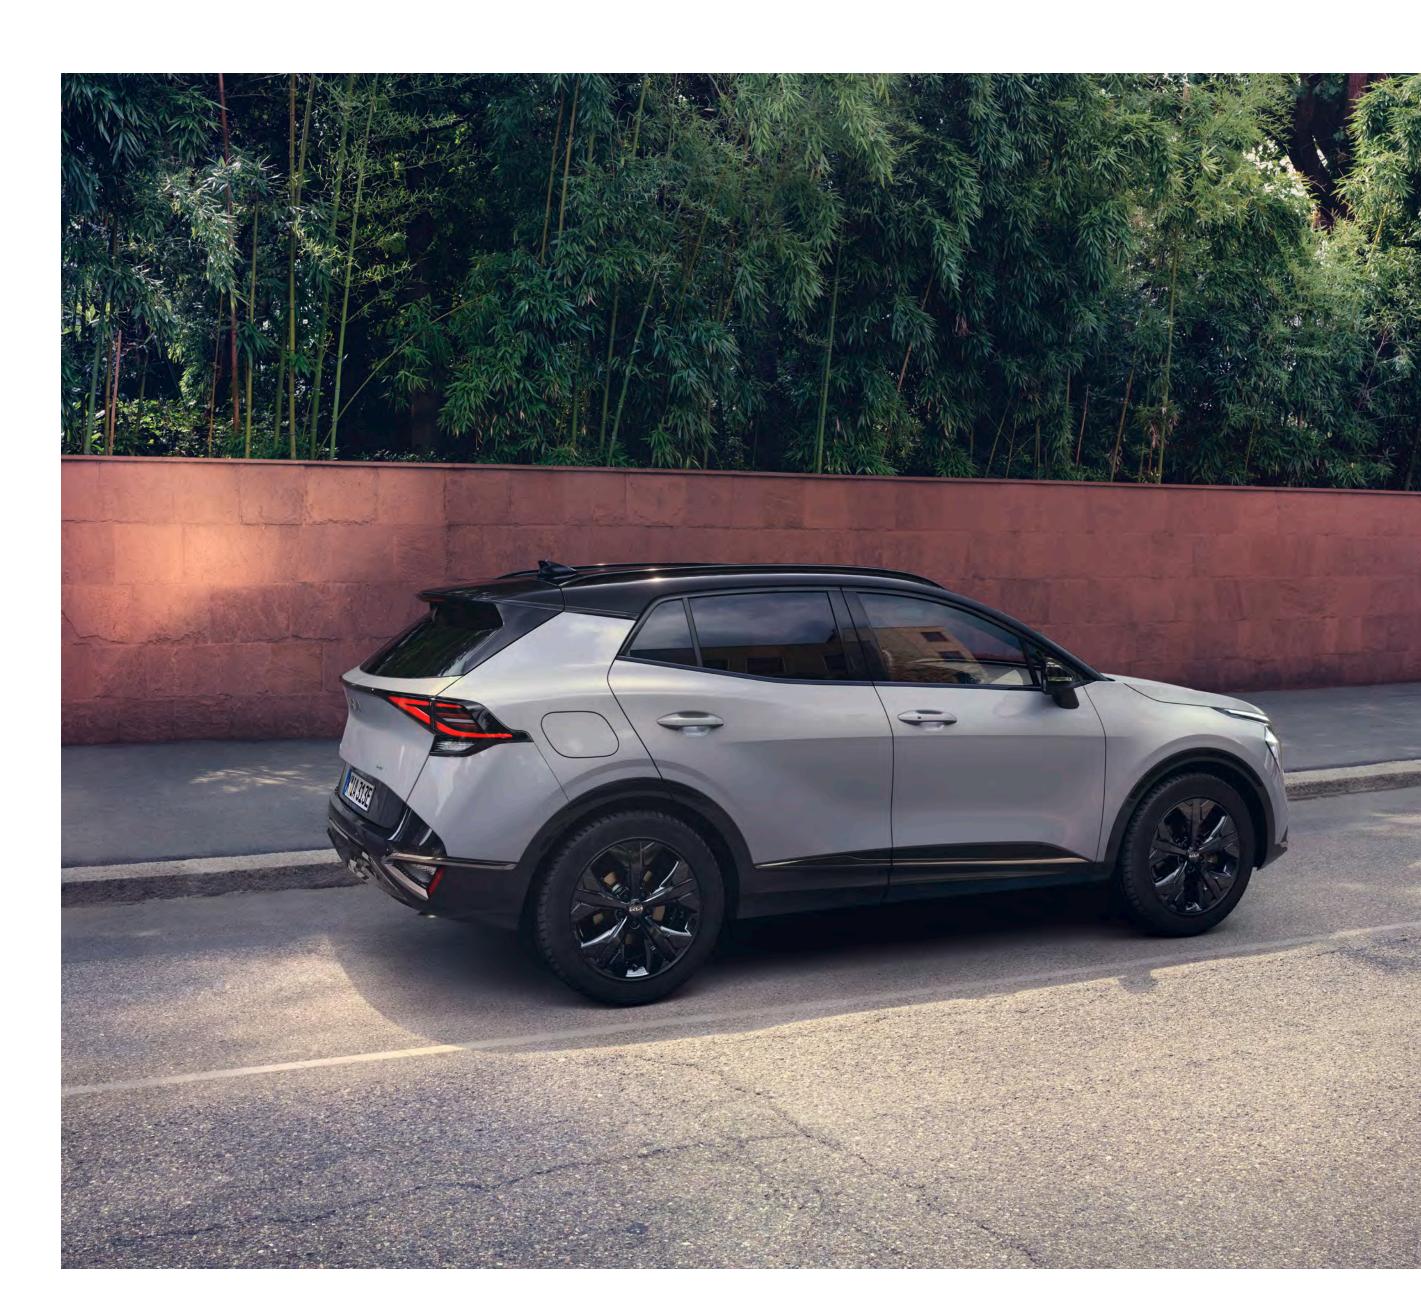

#### Two-tone roof.

The two-tone roof accentuates the distinctive design of the Anniversary Edition, showcasing the style credentials of the Kia Sportage from every angle.

High glossy black contour lines at the side windows and spoiler.

Details that pay homage to Sportage's sports utility heritage.

Deco insert with a dark chrome finish.

Details that emphasize the outstanding athleticism of the Kia Sportage's sleek contours.

Skid plate in dark chrome.

Sure to leave behind a bold first impression.