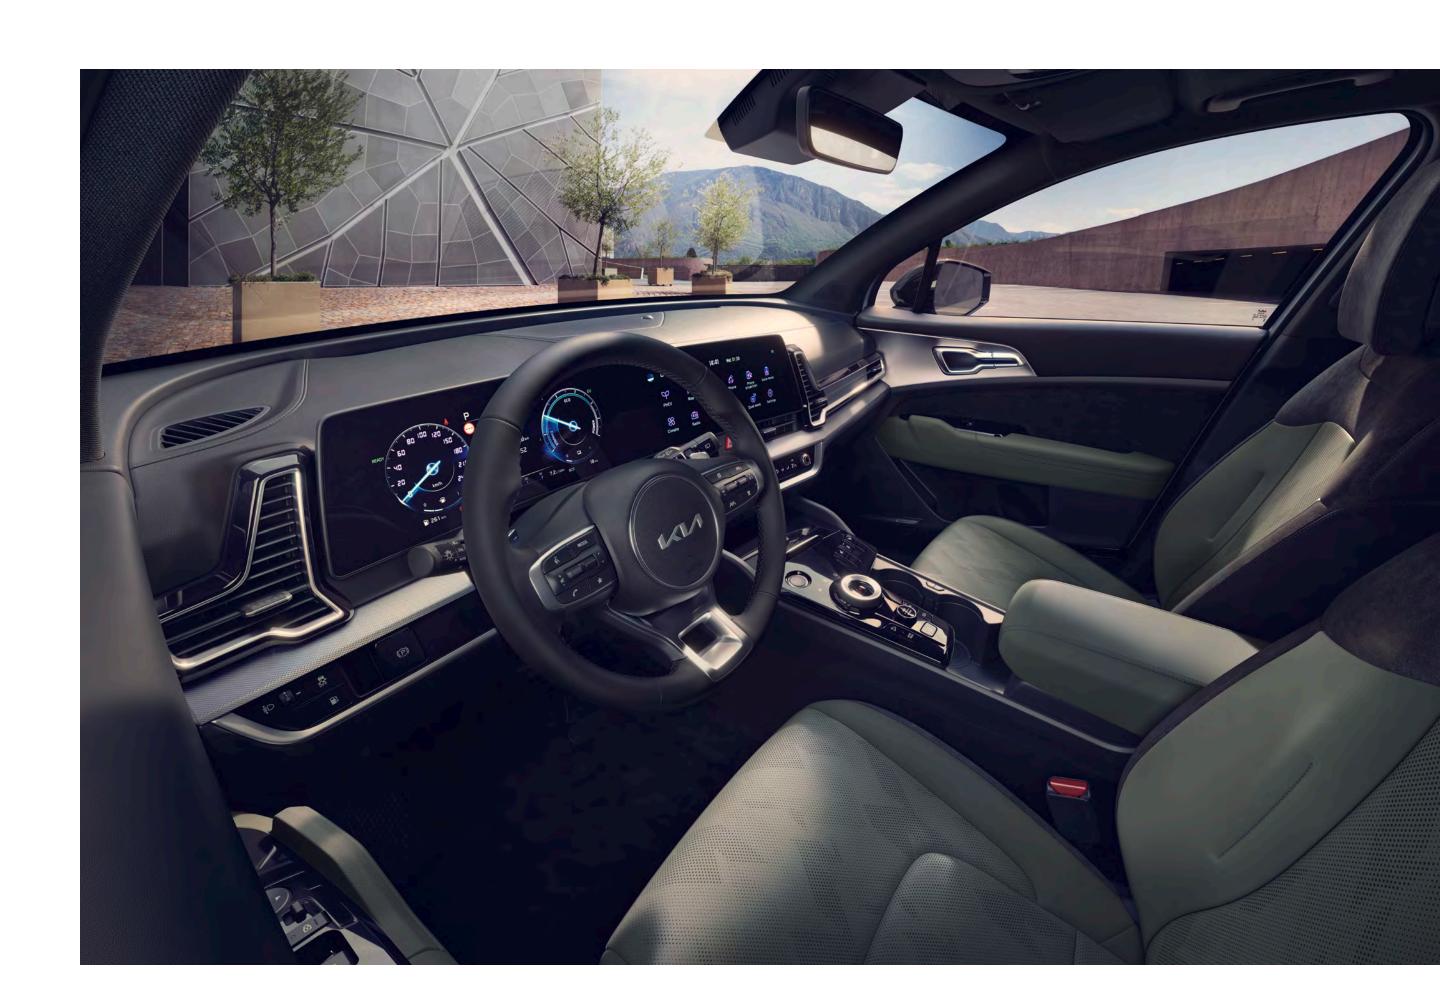

#### A sophisticated space.

The cabin includes a black headliner, enhancing the bold SUV-style interior with refined and stylish details.

#### Dedicated Midnight Green colour.

The seats are crafted from a combination of artificial leather and suede, creating a real highlight in terms of appearance, touch, and feel.

#### 12.3-inch Dual Panoramic Displays.

The displays seamlessly complement the exquisite interior craftsmanship throughout the cockpit and dashboard. They offer integrated touchscreen navigation, providing users with an immersive experience.