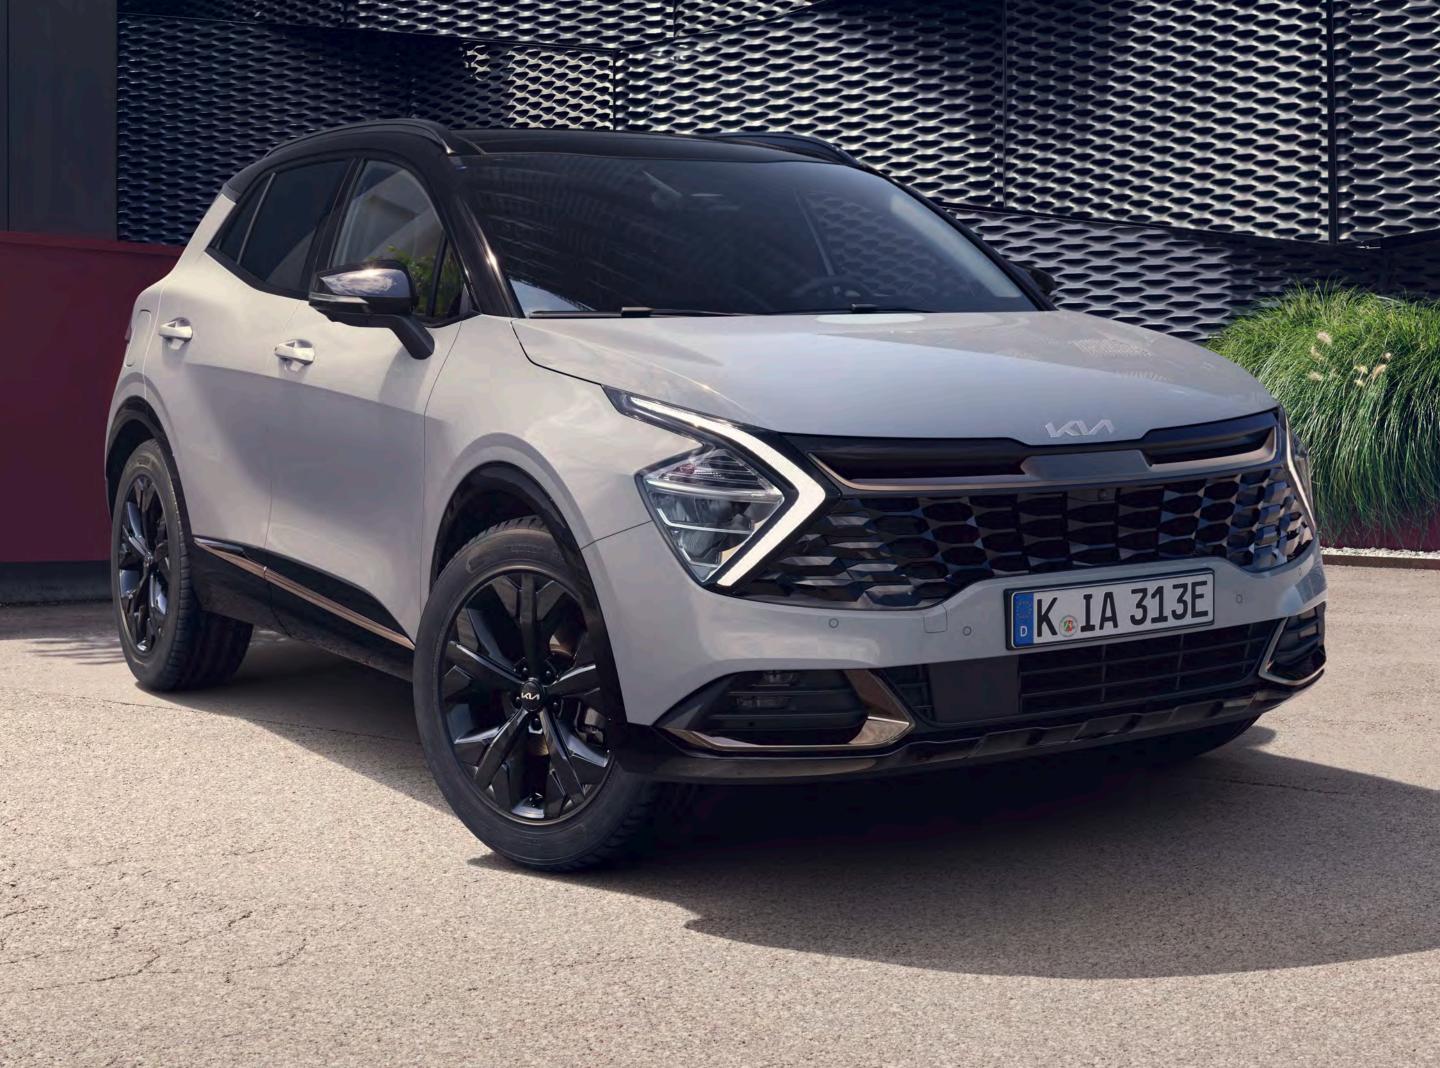

#### **Exterior Design**

### High glossy black mirror and privacy glass windows.

Two standout modifications that add a touch of refined styling to the Anniversary Edition.

#### Stand-out alloy wheels.

Make heads turn with 19" wheels in black (ICE and PHEV) and 18" wheels in anthracite (HEV).

#### Two-tone roof.

The two-tone roof accentuates the distinctive design of the Anniversary Edition, showcasing the style credentials of the Kia Sportage from every angle.

High glossy black contour lines at the side windows and spoiler.