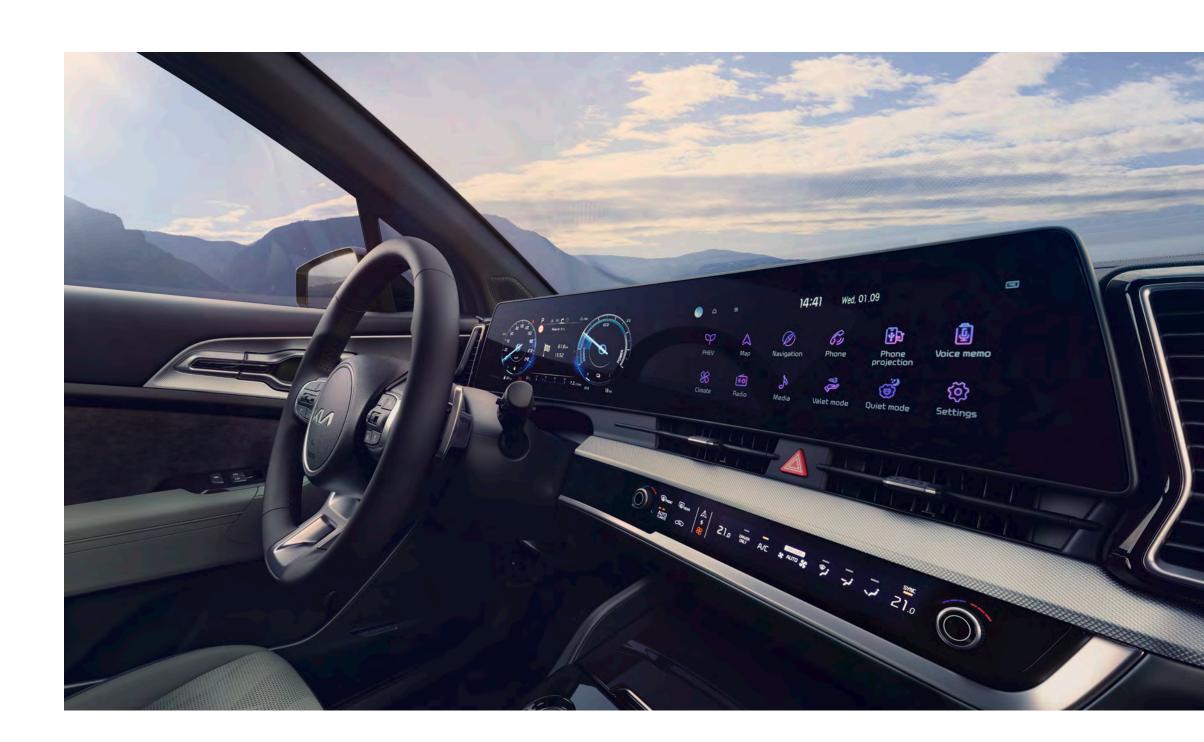

#### 12.3-inch Dual Panoramic Displays.

The displays seamlessly complement the exquisite interior craftsmanship throughout the cockpit and dashboard. They offer integrated touchscreen navigation, providing users with an immersive experience.