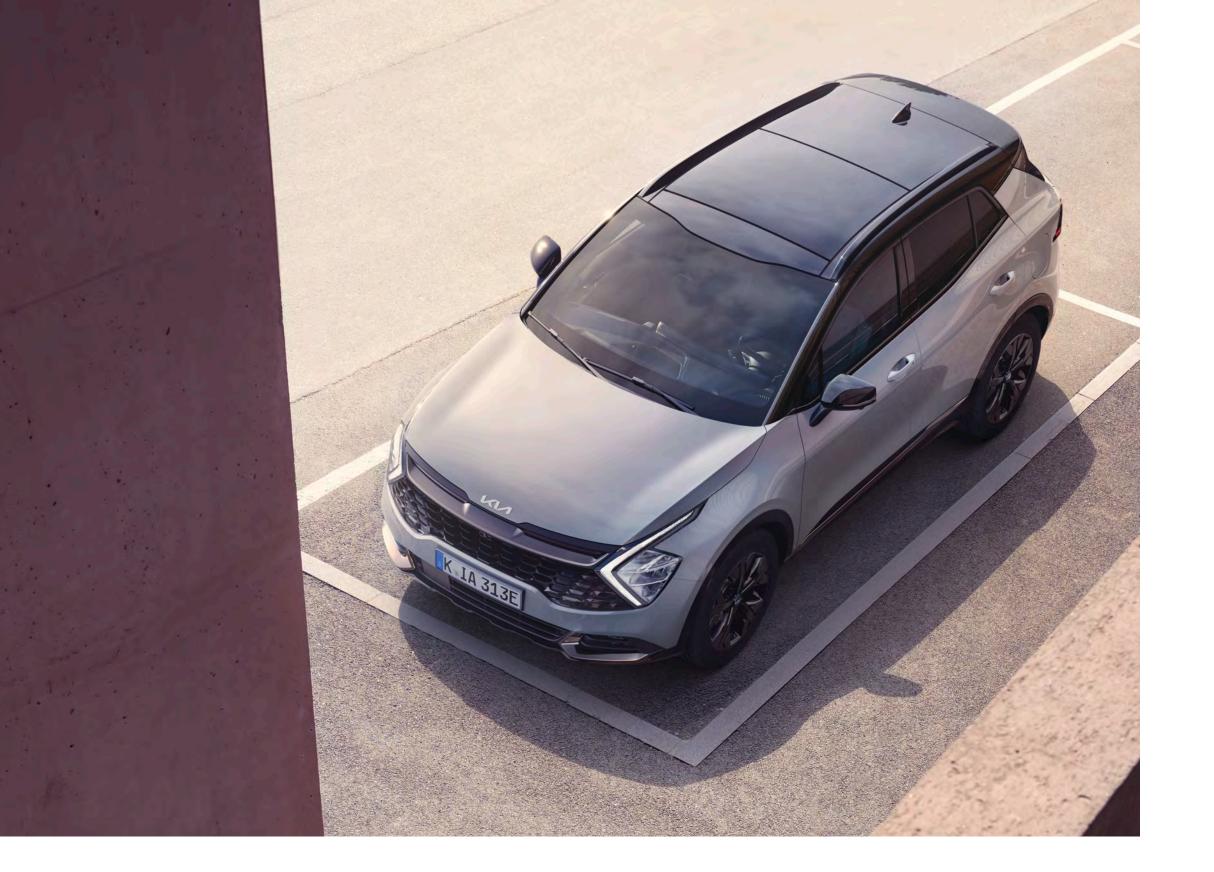

#### Two-tone roof.

The two-tone roof accentuates the distinctive design of the Anniversary Edition, showcasing the style credentials of the Kia Sportage from every angle.

High glossy black contour lines at the side windows and spoiler.