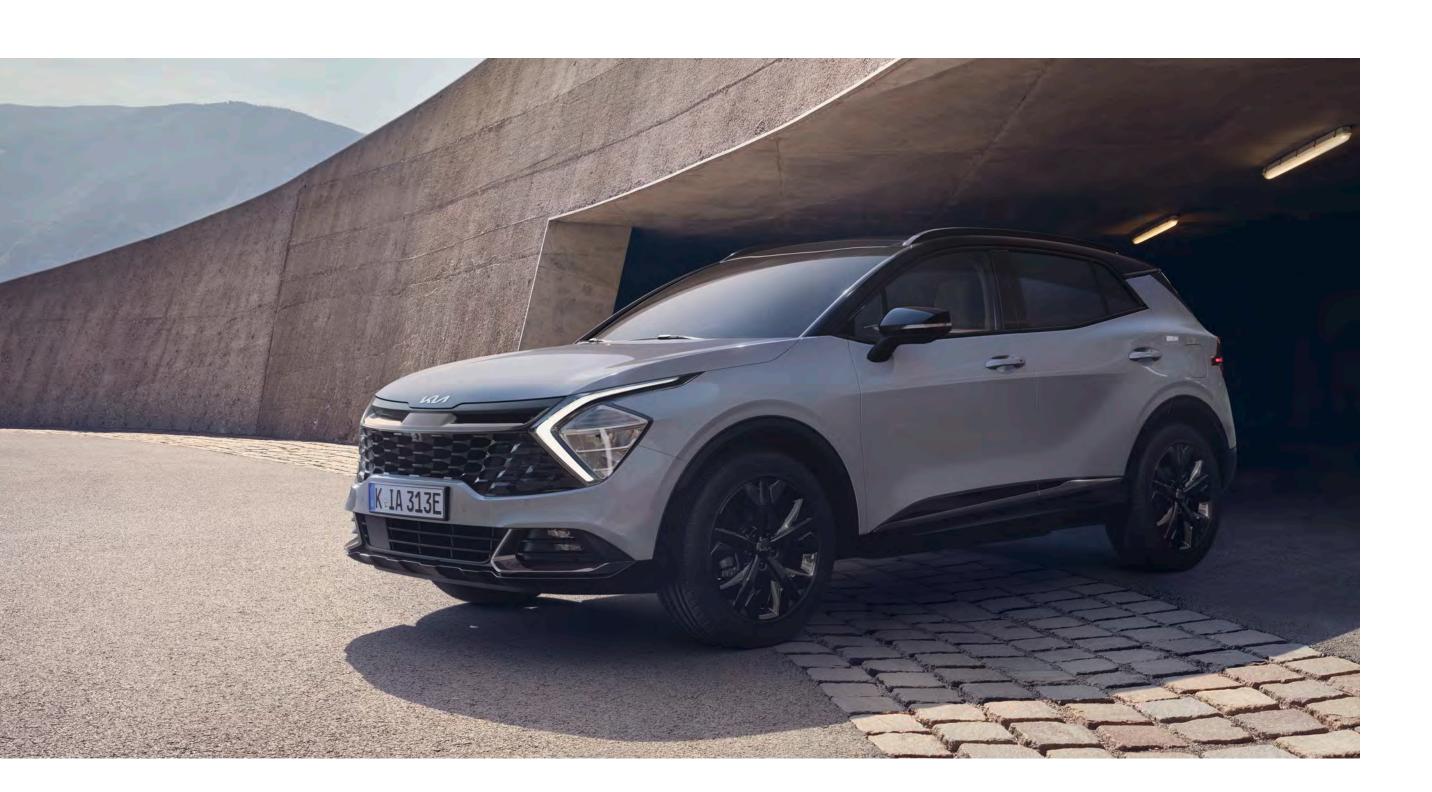

mobile brochure allows you to discover the main features and highlights of the Kia Sportage Anniversary Edition conveniently via your mobile phone. If you require more detailed information on any topic at any point while you browse, simply click the button and you'll be directed to the Kia Sportage Anniversary Edition full product page, which can also be easily shared and printed.

**Discover More** 

### 30 years of endless inspiration.

Now bolder than ever.



Celebrating three decades of bold design heritage, the Kia Sportage Anniversary Edition is a limited edition with exclusive style and unique design features. This special edition boasts striking design additions and is available in various powertrain options.



Design

## Refined style inside and out.

#### **Exterior Design**



### High glossy black mirror and privacy glass windows.

Two standout modifications that add a touch of refined styling to the Anniversary Edition.



#### Stand-out alloy wheels.

Make heads turn with 19" wheels in black (ICE and PHEV) and 18" wheels in anthracite (HEV).



#### Two-tone roof.

The two-tone roof accentuates the distinctive design of the Anniversary Edition, showcasing the style credentials of the Kia Sportage from every angle.



High glossy black contour lines at the side windows and spoiler.

Details that pay homage to Sportage's sports utility heritage.



Deco insert with a dark chrome finish.

Details that emphasize the outstanding athleticism of the Kia Sportage's sleek contours.



Skid plate in dark chrome.

Sure to leave behind a bold first impression.

#### A