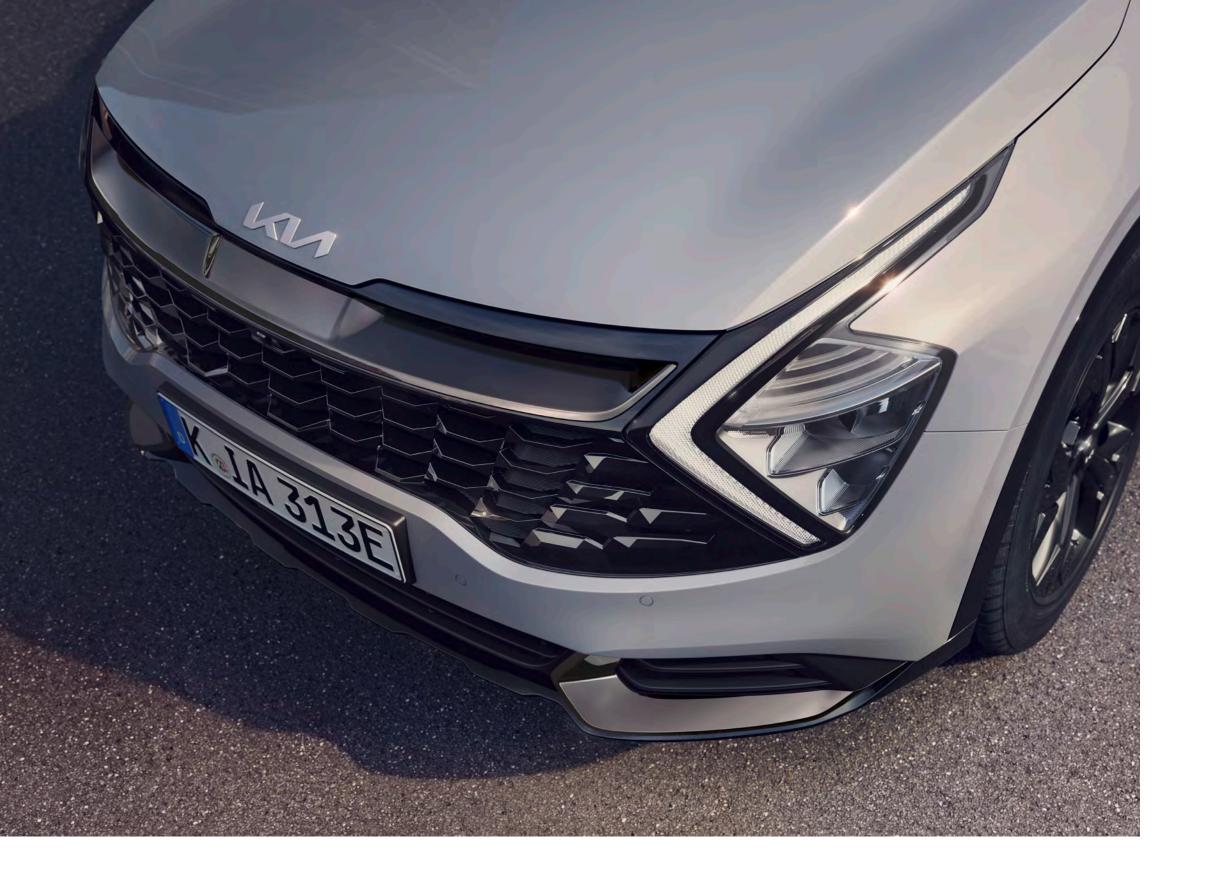

### High glossy black mirror and privacy glass windows.

Two standout modifications that add a touch of refined styling to the Anniversary Edition.