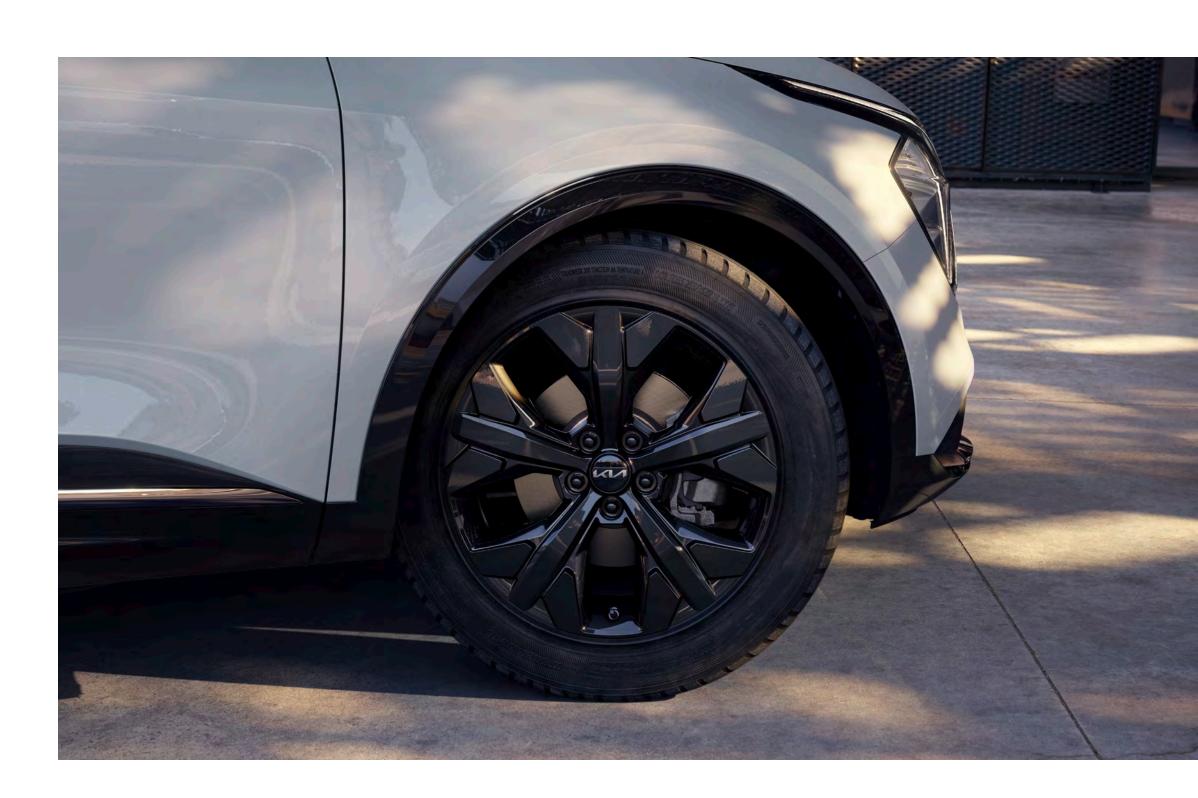

#### Stand-out alloy wheels.

Make heads turn with 19" wheels in black (ICE and PHEV) and 18" wheels in anthracite (HEV).