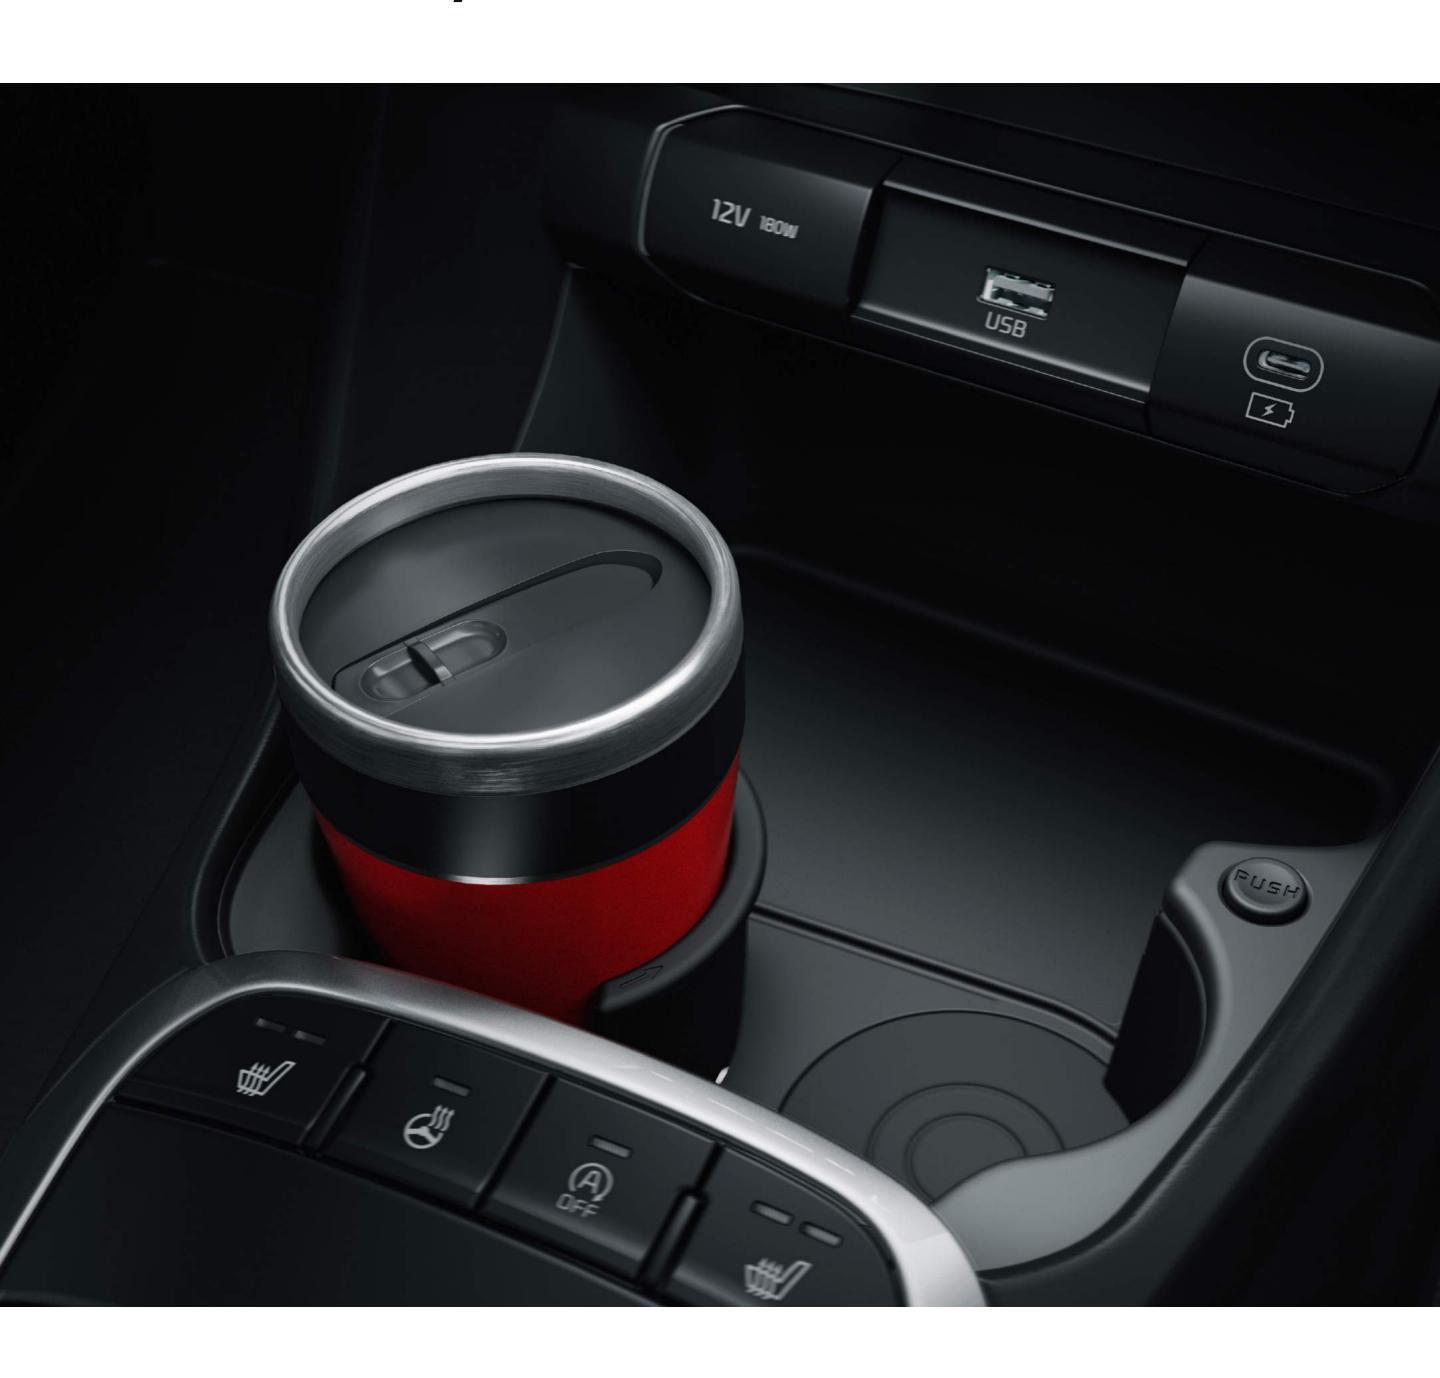

## USB Type C charging.

Find handy, fast-charging USB-C ports conveniently located in both the front and back row.