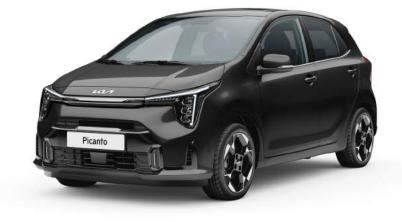

## **Exterior Design**

#### Striking new front details.

This frontal redesign is robust yet refined. From the expanded radiator grille conveying high performance, to the solid confidence of the black high-gloss bumper.

### Front signature LED Light-Guide.

The new wide, self-assured look features a striking modern addition with an LED light-guide\* connecting the LED headlights and Daytime Running Lights.

<sup>\*</sup>Available with the new Picanto GT-Line only.

# Colour Line-up Base Line.

Sparkling Silver

Astro Gray

Milky Beige

Signal Red

Sporty Blue

Smoke Blue

Adventurous Green

**Black Pearl** 

Clear White