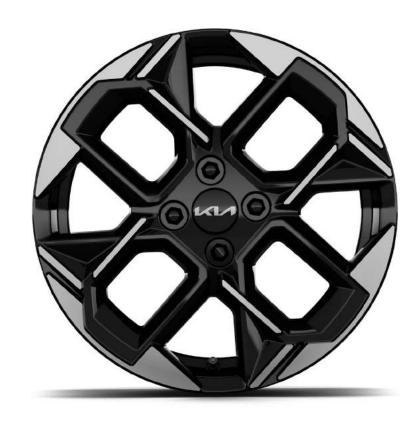

#### Confident alloy wheel line-up.

Choose from an impressive range - including new 14" and 16" alloy wheels, plus new dedicated GT-Line 16" alloy wheels.

## Rims.

14" Steel Wheel

14" Alloy Wheel

15" Alloy Wheel

16" Alloy Wheel

16" Alloy Wheel GT-Line