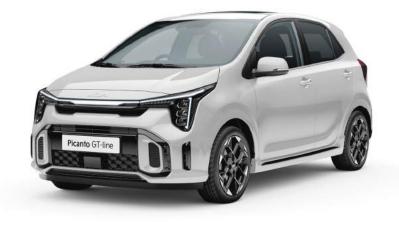

#### Striking new front details.

This frontal redesign is robust yet refined. From the expanded radiator grille conveying high performance, to the solid confidence of the black high-gloss bumper.

### Front signature LED Light-Guide.

The new wide, self-assured look features a striking modern addition with an LED light-guide\* connecting the LED headlights and Daytime Running Lights.

<sup>\*</sup>Available with the new Picanto GT-Line only.

#### Distinctive colour packs.

The range of colour packs is designed for your personal style. Like the Glossy Black, Adventurous Green, and Rich Brown - all in artificial leather.