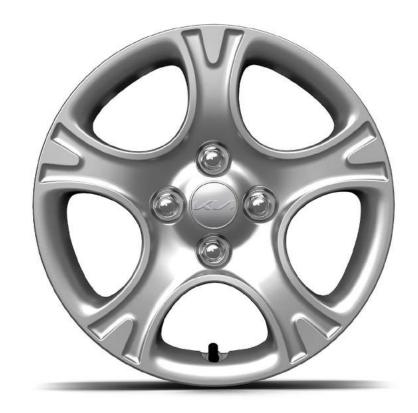

#### Confident alloy wheel line-up.

Choose from an impressive range - including new 14" and 16" alloy wheels, plus new dedicated GT-Line 16" alloy wheels.

## Rims.

14" Steel Wheel

14" Alloy Wheel

15" Alloy Wheel

16" Alloy Wheel

16" Alloy Wheel GT-Line