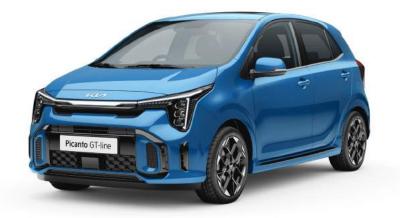

# Make it yours.

## Colour Line-up GT-Line.

Sparkling Silver

Astro Gray

Milky Beige

Signal Red

Sporty Blue

Smoke Blue

Adventurous Green

**Black Pearl** 

Clear White