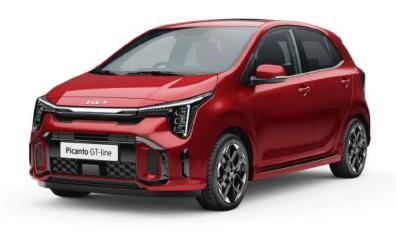

# Make it yours.

## Colour Line-up GT-Line.

Sparkling Silver

Astro Gray

Milky Beige

Signal Red

Sporty Blue

Smoke Blue

Adventurous Green

**Black Pearl** 

Clear White