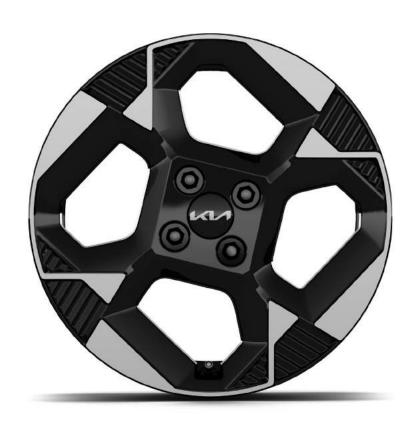

#### Confident alloy wheel line-up.

Choose from an impressive range - including new 14" and 16" alloy wheels, plus new dedicated GT-Line 16" alloy wheels.

## Rims.

14" Steel Wheel

14" Alloy Wheel

15" Alloy Wheel

16" Alloy Wheel

16" Alloy Wheel GT-Line