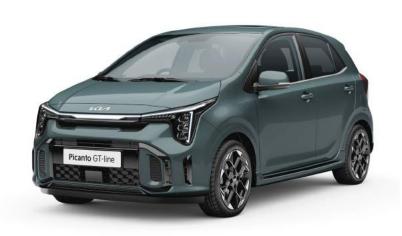

#### Striking new front details.

This frontal redesign is robust yet refined. From the expanded radiator grille conveying high performance, to the solid confidence of the black high-gloss bumper.

### Front signature LED Light-Guide.

The new wide, self-assured look features a striking modern addition with an LED light-guide\* connecting the LED headlights and Daytime Running Lights.

<sup>\*</sup>Available with the new Picanto GT-Line only.

#### Distinctive colour packs.

The range of colour packs is designed for your personal style. Like the Glossy Black, Adventurous Green, and Rich Brown - all in artificial leather.