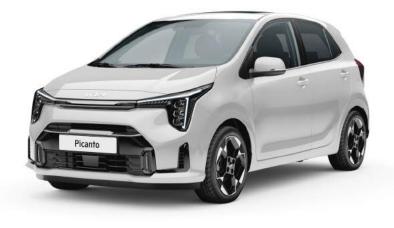

## **Exterior Design**

#### Striking new front details.

This frontal redesign is robust yet refined. From the expanded radiator grille conveying high performance, to the solid confidence of the black high-gloss bumper.

# Colour Line-up Base Line.

Sparkling Silver

Astro Gray

Milky Beige

Signal Red

Sporty Blue

Smoke Blue

Adventurous Green

**Black Pearl** 

Clear White