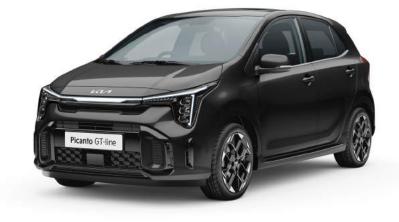

#### Striking new front details.

This frontal redesign is robust yet refined. From the expanded radiator grille conveying high performance, to the solid confidence of the black high-gloss bumper.

### Front signature LED Light-Guide.

The new wide, self-assured look features a striking modern addition with an LED light-guide\* connecting the LED headlights and Daytime Running Lights.

<sup>\*</sup>Available with the new Picanto GT-Line only.

#### Distinctive colour packs.

The range of colour packs is designed for your personal style. Like the Glossy Black, Adventurous Green, and Rich Brown - all in artificial leather.