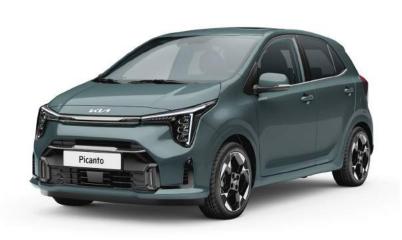

# Colour Line-up Base Line.

Sparkling Silver

Astro Gray

Milky Beige

Signal Red

Sporty Blue

Smoke Blue

Adventurous Green

**Black Pearl** 

Clear White