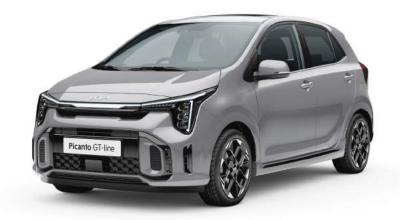

## **Exterior Design**

#### Striking new front details.

This frontal redesign is robust yet refined. From the expanded radiator grille conveying high performance, to the solid confidence of the black high-gloss bumper.

### Front signature LED Light-Guide.

The new wide, self-assured look features a striking modern addition with an LED light-guide\* connecting the LED headlights and Daytime Running Lights.

<sup>\*</sup>Available with the new Picanto GT-Line only.

## Colour Line-up GT-Line.

Sparkling Silver

Astro Gray

Milky Beige

Signal Red

Sporty Blue

Smoke Blue

Adventurous Green

**Black Pearl** 

Clear White