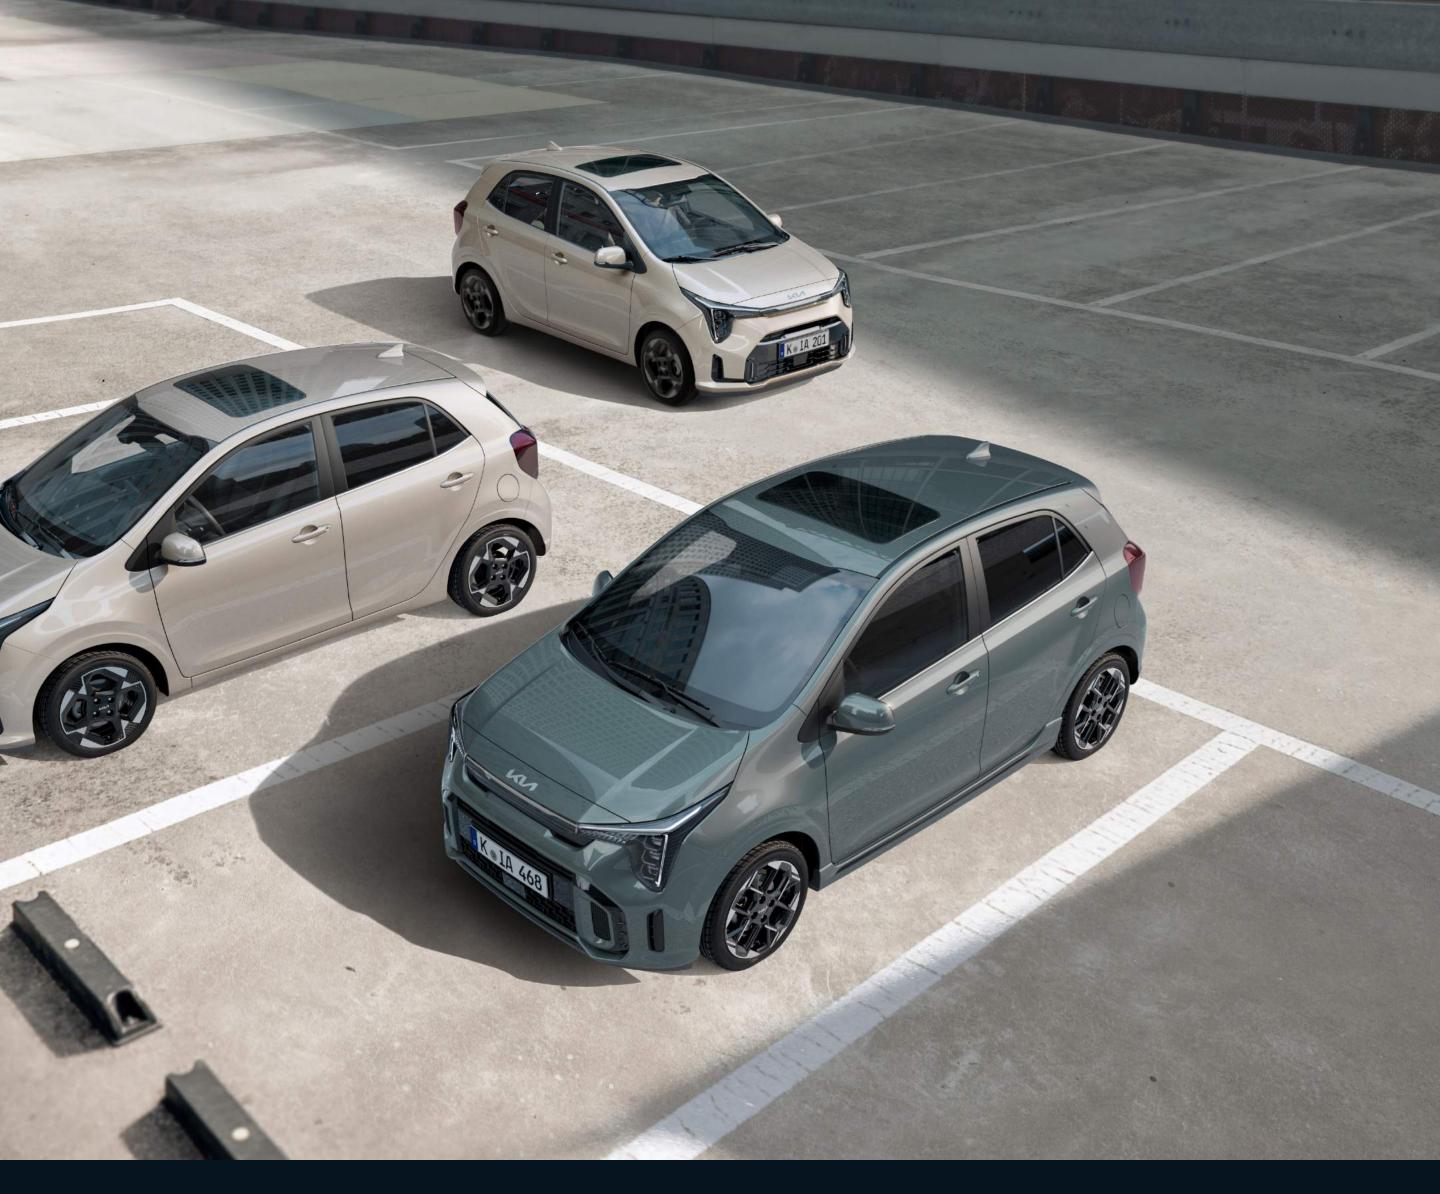

# Colour Line-up Base Line.

Sparkling Silver

Astro Gray

Milky Beige

Signal Red

Sporty Blue

Smoke Blue

Adventurous Green

## Colour Line-up GT-Line.

Sparkling Silver

Astro Gray

Milky Beige

Signal Red

Sporty Blue

Smoke Blue

Adventurous Green

## Rims.

14" Steel Wheel

14" Alloy Wheel

15" Alloy Wheel

16" Alloy Wheel

16" Alloy Wheel GT-Line