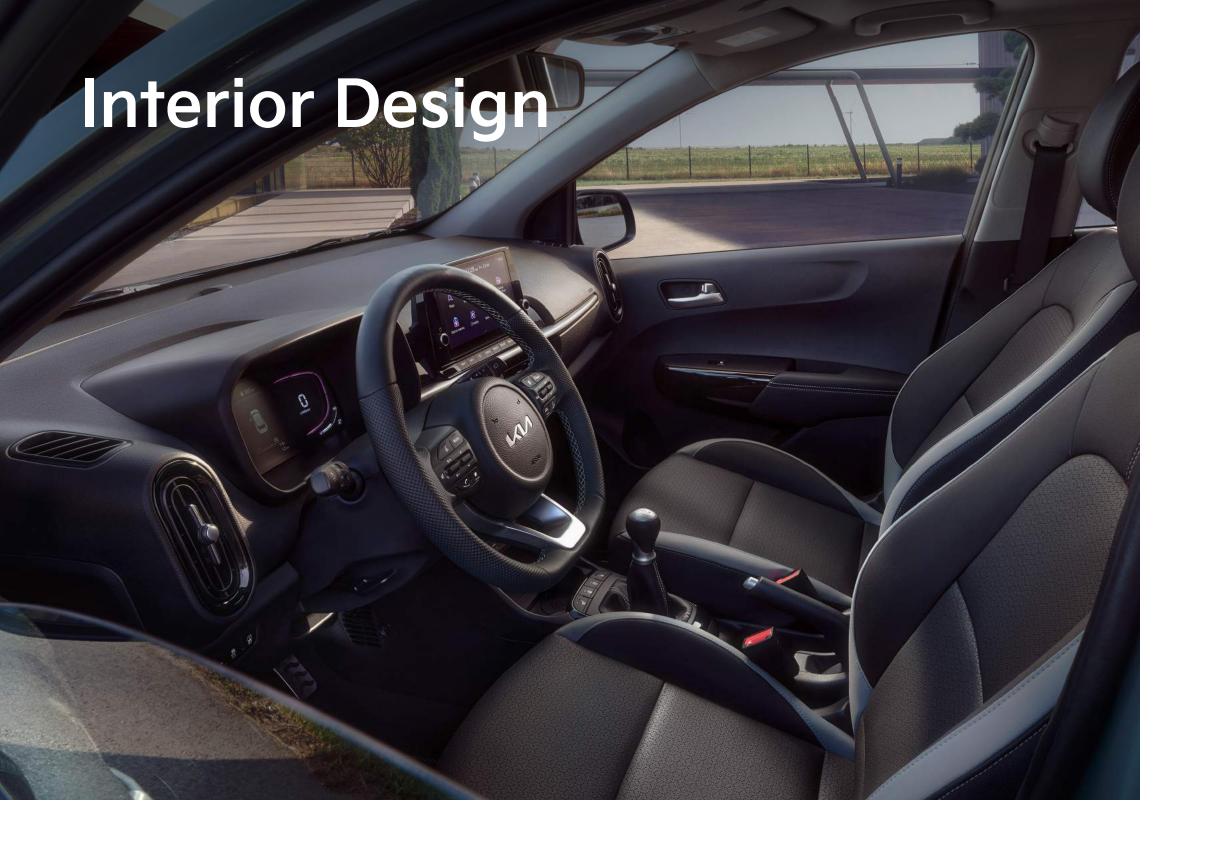

### 8" floating touchscreen.

Always have all the essentials, right where you need them. Like real-time updated navigation information, on an easy-to-see interface just in front of you.

#### LCD digital cluster display.

Fitted as standard, this new display brings an extramodern ambience to the cockpit, with high brightness for optimum visibility in all light conditions.