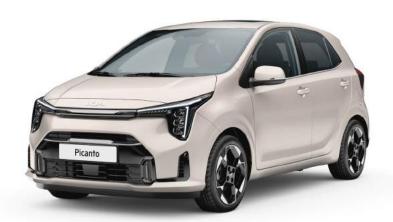

# Colour Line-up Base Line.

Sparkling Silver

Astro Gray

Milky Beige

Signal Red

Sporty Blue

Smoke Blue

Adventurous Green

## Colour Line-up GT-Line.

Sparkling Silver

Astro Gray

Milky Beige

Signal Red

Sporty Blue

Smoke Blue

Adventurous Green