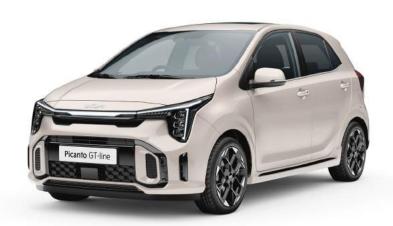

# Make it yours.

## Colour Line-up GT-Line.

Sparkling Silver

Astro Gray

Milky Beige

Signal Red

Sporty Blue

Smoke Blue

Adventurous Green

**Black Pearl** 

Clear White