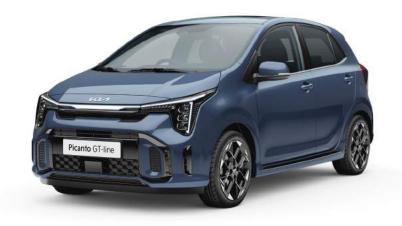

# Make it yours.

## Colour Line-up GT-Line.

Sparkling Silver

Astro Gray

Milky Beige

Signal Red

Sporty Blue

Smoke Blue

Adventurous Green

**Black Pearl** 

Clear White