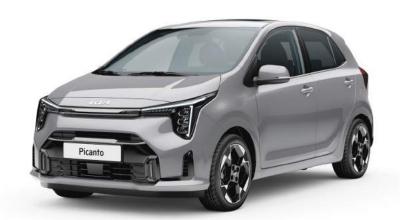

# Colour Line-up Base Line.

Sparkling Silver

Astro Gray

Milky Beige

Signal Red

Sporty Blue

Smoke Blue

Adventurous Green

## Colour Line-up GT-Line.

Sparkling Silver

Astro Gray

Milky Beige

Signal Red

Sporty Blue

Smoke Blue

Adventurous Green