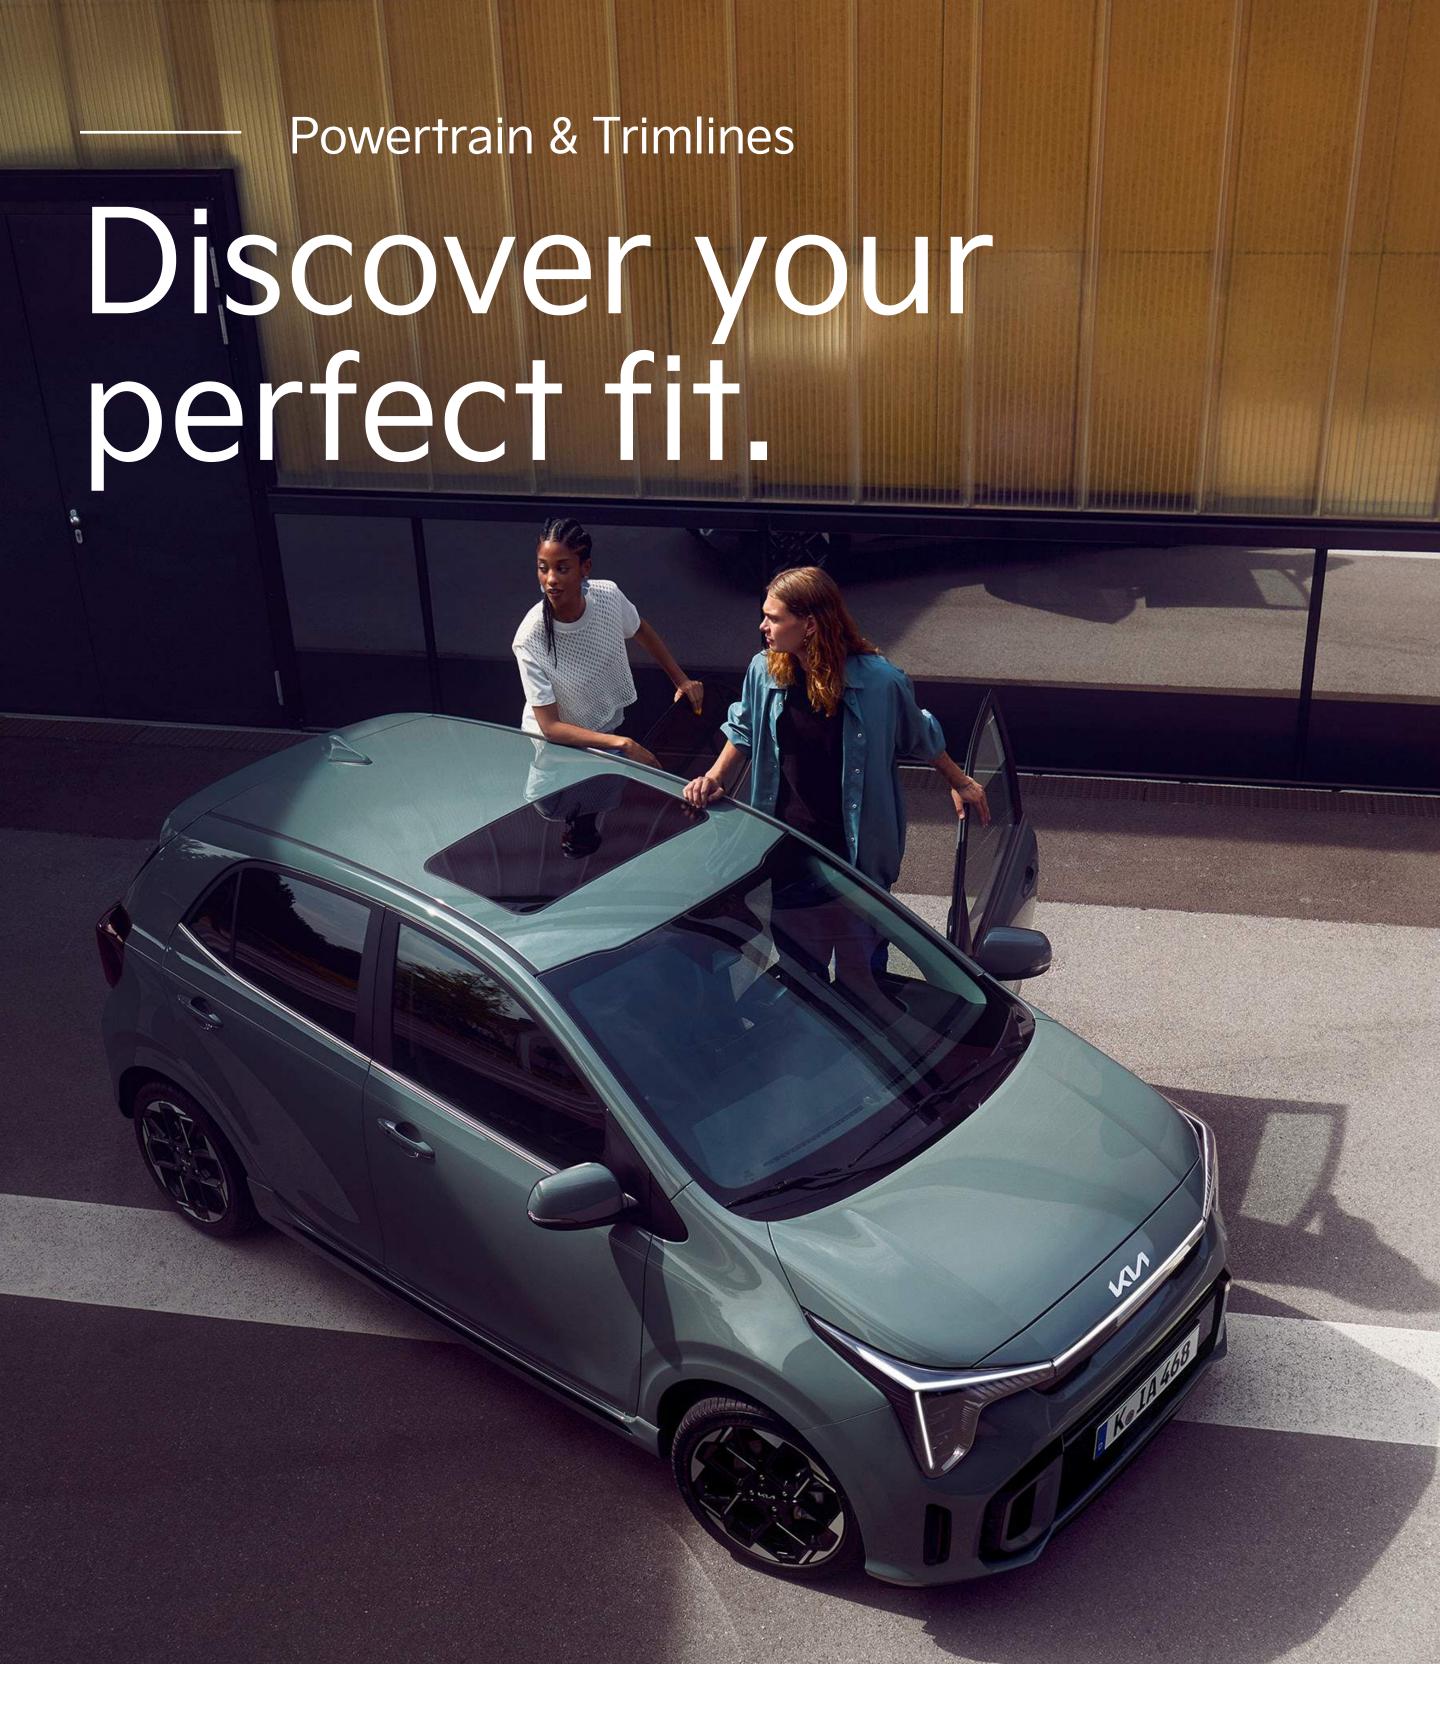

The new Kia Picanto comes with the choice between a 1.0-litre or a 1.2-litre petrol engine, with the following available powertrains:

- 1.0 MPI MT
- **1.0 MPI AMT**
- 1.2 MPI MT
- 1.2 MPI AMT

Accessories