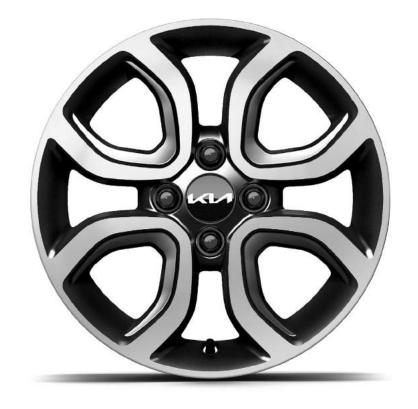

#### Confident alloy wheel line-up.

Choose from an impressive range - including new 14" and 16" alloy wheels, plus new dedicated GT-Line 16" alloy wheels.

## Rims.

14" Steel Wheel

14" Alloy Wheel

15" Alloy Wheel

16" Alloy Wheel

16" Alloy Wheel GT-Line