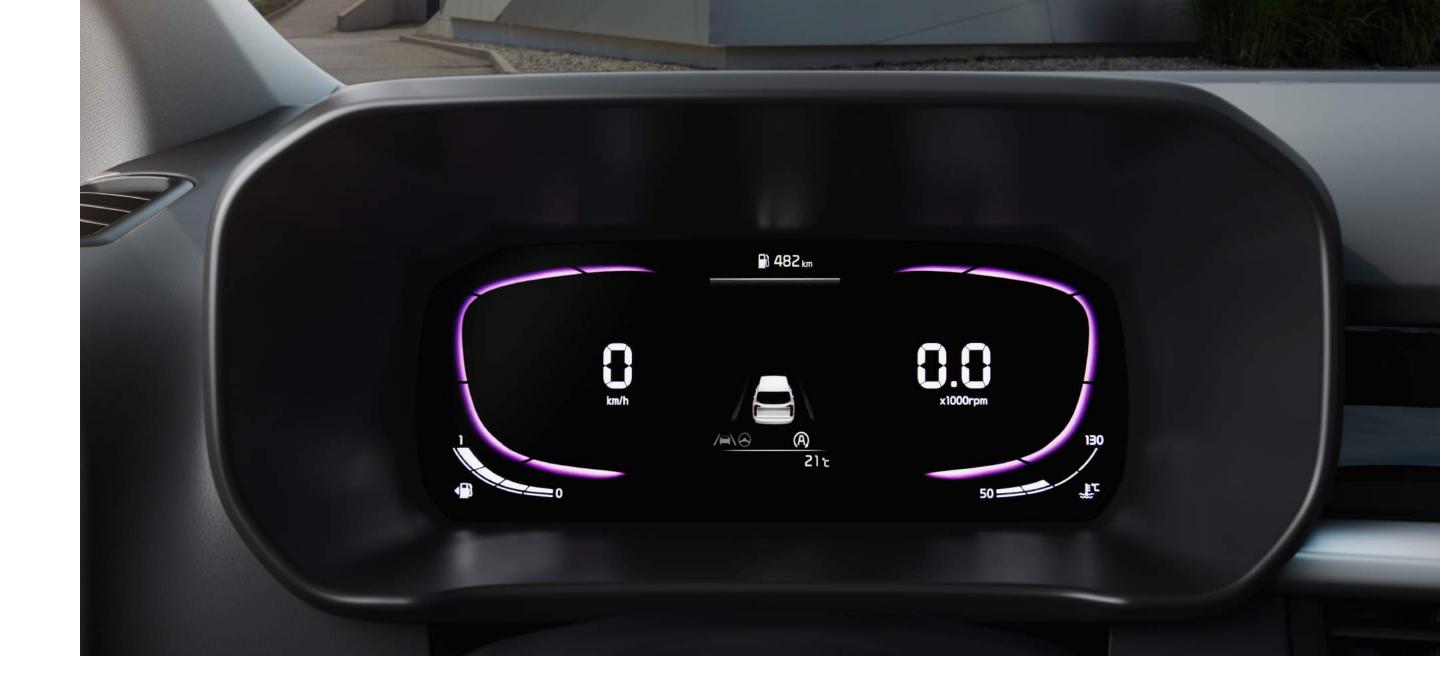

#### LCD digital cluster display.

Fitted as standard, this new display brings an extramodern ambience to the cockpit, with high brightness for optimum visibility in all light conditions.