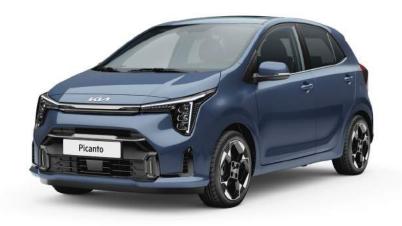

# Colour Line-up Base Line.

Sparkling Silver

Astro Gray

Milky Beige

Signal Red

Sporty Blue

Smoke Blue

Adventurous Green

**Black Pearl** 

Clear White