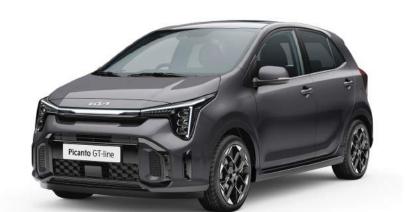

## **Exterior Design**

#### Striking new front details.

This frontal redesign is robust yet refined. From the expanded radiator grille conveying high performance, to the solid confidence of the black high-gloss bumper.

### Front signature LED Light-Guide.

The new wide, self-assured look features a striking modern addition with an LED light-guide\* connecting the LED headlights and Daytime Running Lights.

<sup>\*</sup>Available with the new Picanto GT-Line only.

## Colour Line-up GT-Line.

Sparkling Silver

Astro Gray

Milky Beige

Signal Red

Sporty Blue

Smoke Blue

Adventurous Green

**Black Pearl** 

Clear White