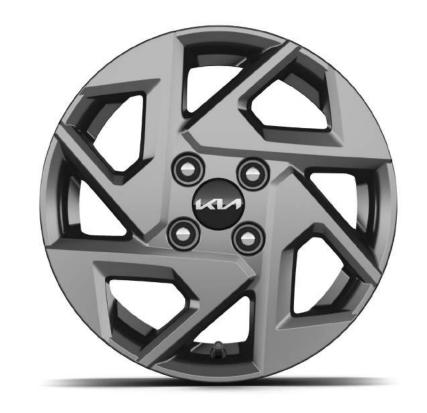

#### Confident alloy wheel line-up.

Choose from an impressive range - including new 14" and 16" alloy wheels, plus new dedicated GT-Line 16" alloy wheels.

## Rims.

14" Steel Wheel

14" Alloy Wheel

15" Alloy Wheel

16" Alloy Wheel

16" Alloy Wheel GT-Line