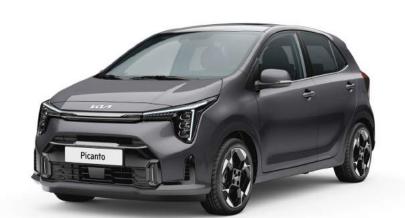

# Colour Line-up Base Line.

Sparkling Silver

Astro Gray

Milky Beige

Signal Red

Sporty Blue

Smoke Blue

Adventurous Green

## Colour Line-up GT-Line.

Sparkling Silver

Astro Gray

Milky Beige

Signal Red

Sporty Blue

Smoke Blue

Adventurous Green