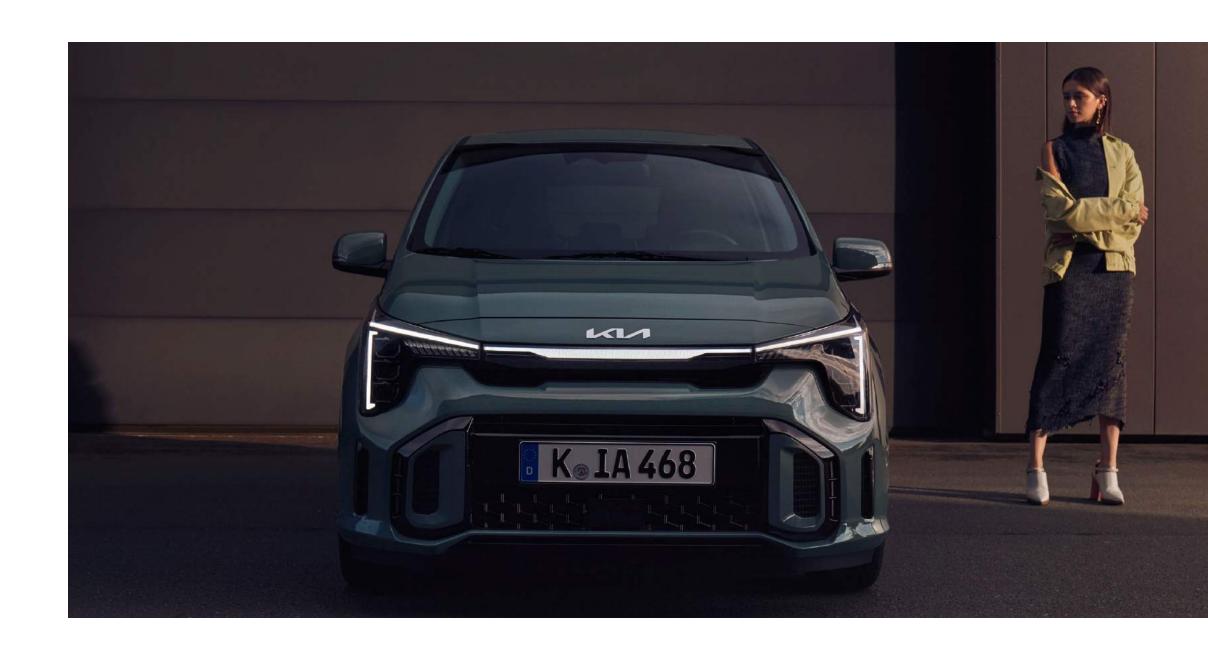

#### Striking new front details.

This frontal redesign is robust yet refined. From the expanded radiator grille conveying high performance, to the solid confidence of the black high-gloss bumper.

### Front signature LED Light-Guide.

The new wide, self-assured look features a striking modern addition with an LED light-guide\* connecting the LED headlights and Daytime Running Lights.

<sup>\*</sup>Available with the new Picanto GT-Line only.