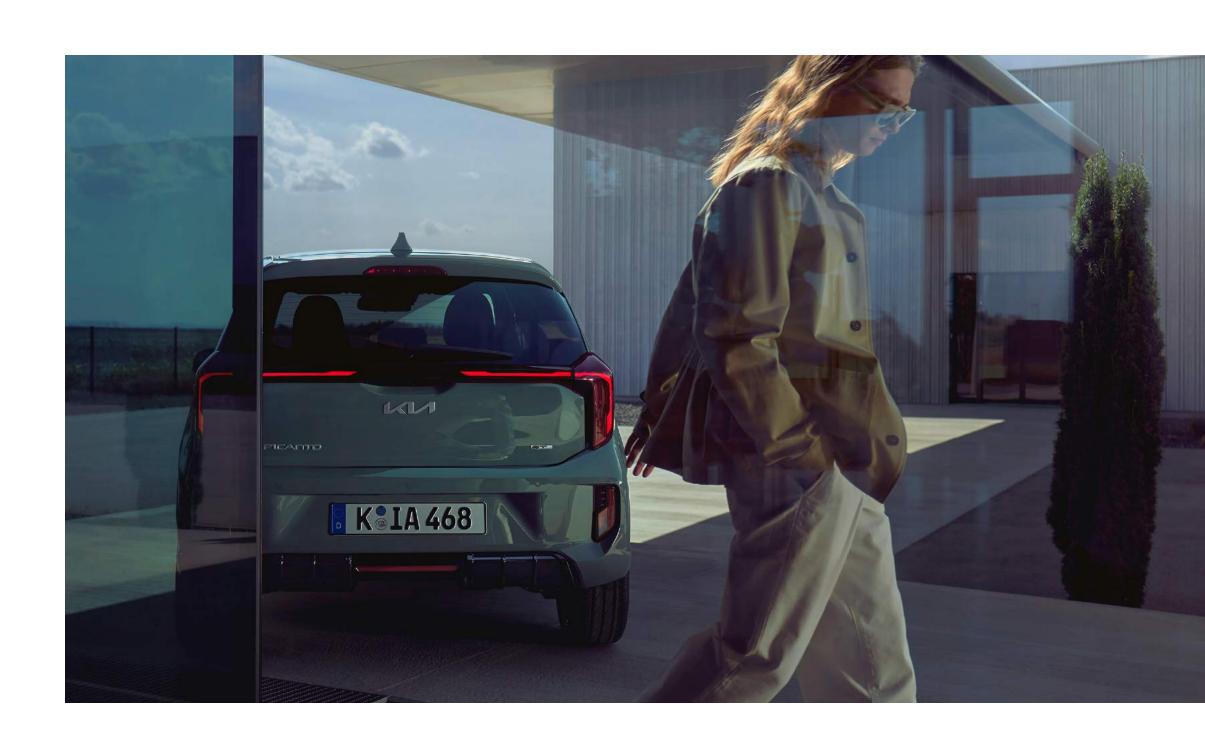

#### Dynamic rear styling.

The wider rear design brings an agile sportiness, emphasized by the vertical rear combination lamps and LED tail centre lamp.