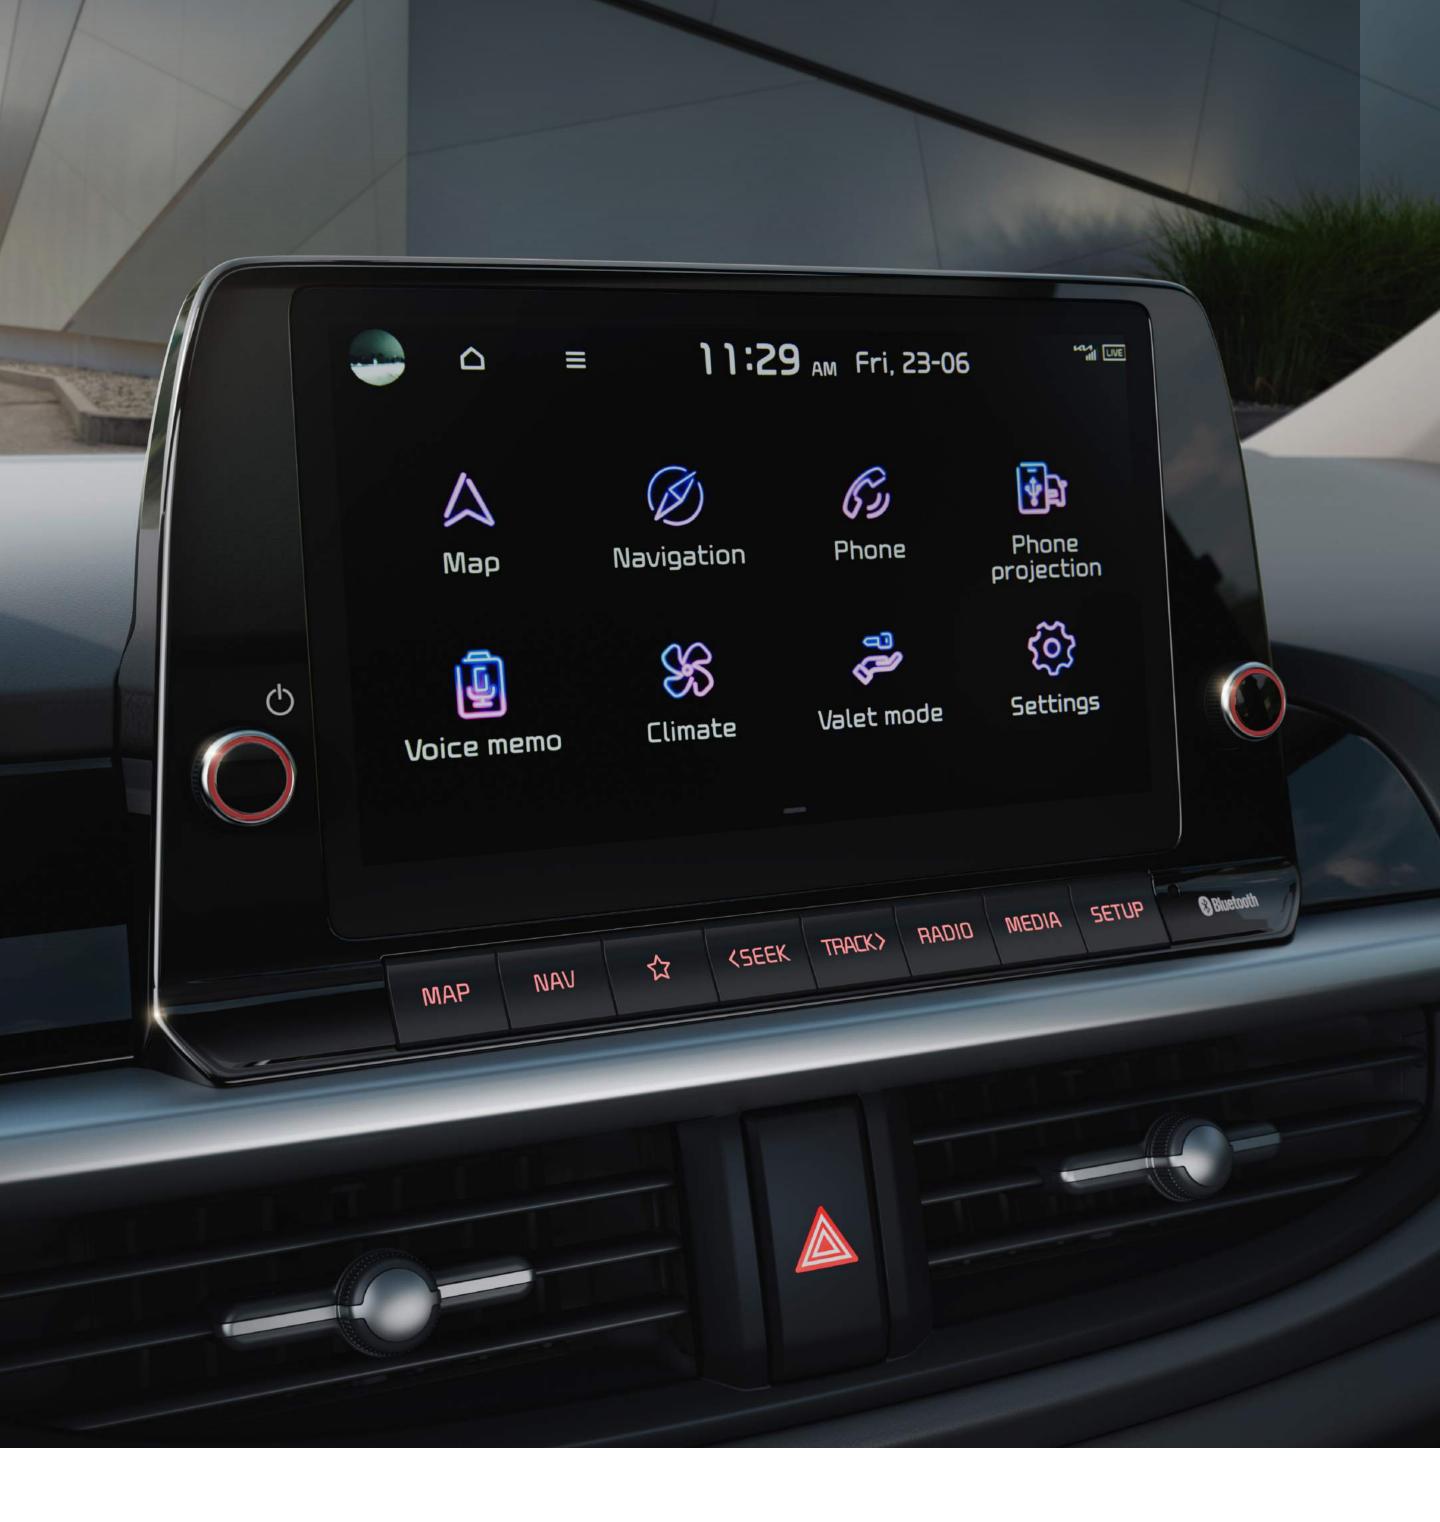

### 8" floating touchscreen.

Always have all the essentials, right where you need them. Like real-time updated navigation information, on an easy-to-see interface just in front of you.

# Apple CarPlay<sup>™</sup> and Android Auto<sup>™</sup>.

Always stay up to date and connected -with your car and the outside world. Listen to your playlists and browse your favourite apps in smart, safe ways.