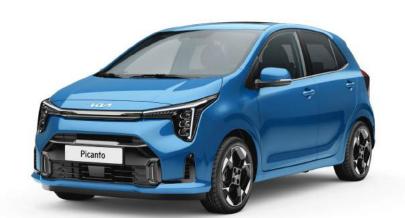

# Colour Line-up Base Line.

Sparkling Silver

Astro Gray

Milky Beige

Signal Red

Sporty Blue

Smoke Blue

Adventurous Green

**Black Pearl** 

Clear White