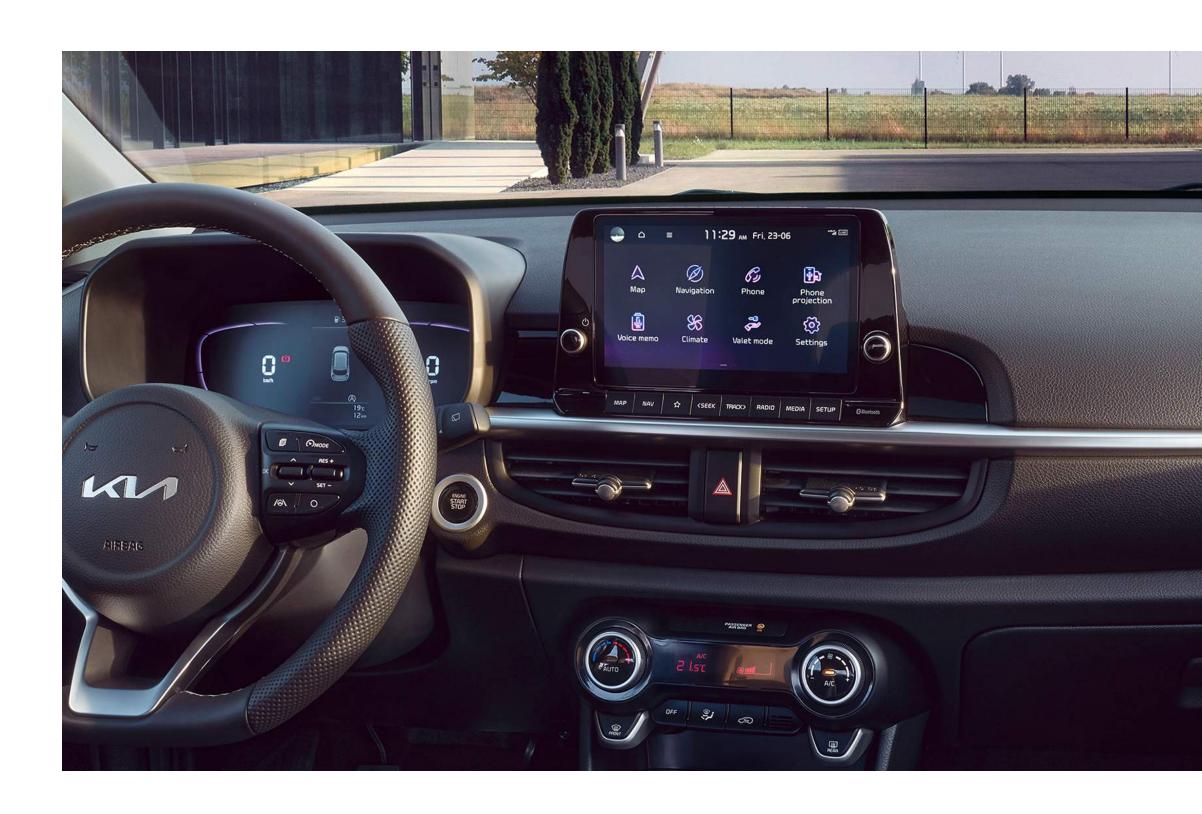

### 8" floating touchscreen.

Always have all the essentials, right where you need them. Like real-time updated navigation information, on an easy-to-see interface just in front of you.

#### LCD digital cluster display.

Fitted as standard, this new display brings an extramodern ambience to the cockpit, with high brightness for optimum visibility in all light conditions.