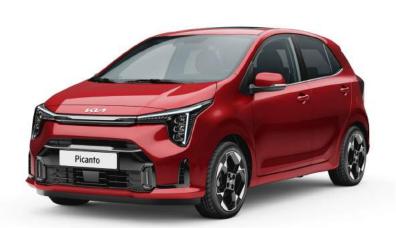

# Colour Line-up Base Line.

Sparkling Silver

Astro Gray

Milky Beige

Signal Red

Sporty Blue

Smoke Blue

Adventurous Green

**Black Pearl** 

Clear White