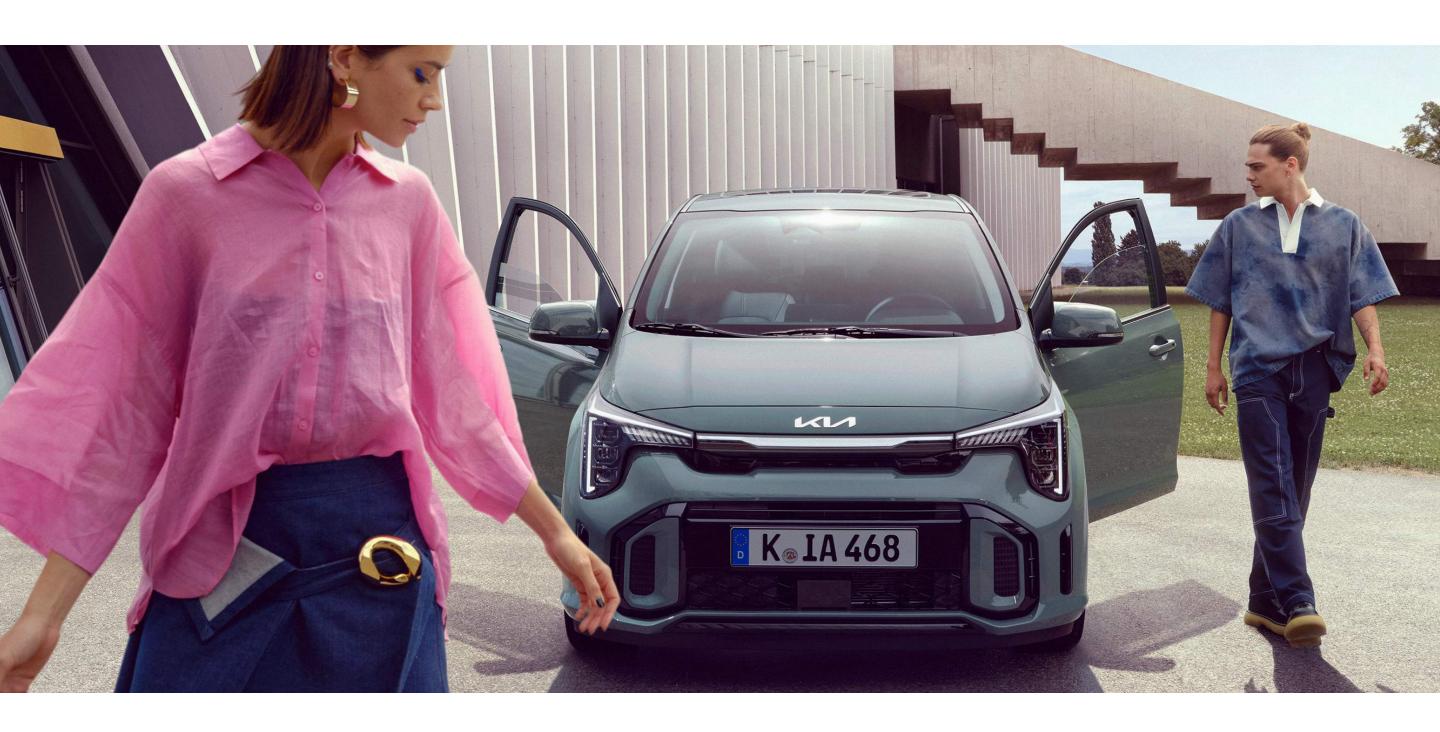

#### Striking new front details.

This frontal redesign is robust yet refined. From the expanded radiator grille conveying high performance, to the solid confidence of the black high-gloss bumper.

### Front signature LED Light-Guide.

The new wide, self-assured look features a striking modern addition with an LED light-guide\* connecting the LED headlights and Daytime Running Lights.

<sup>\*</sup>Available with the new Picanto GT-Line only.